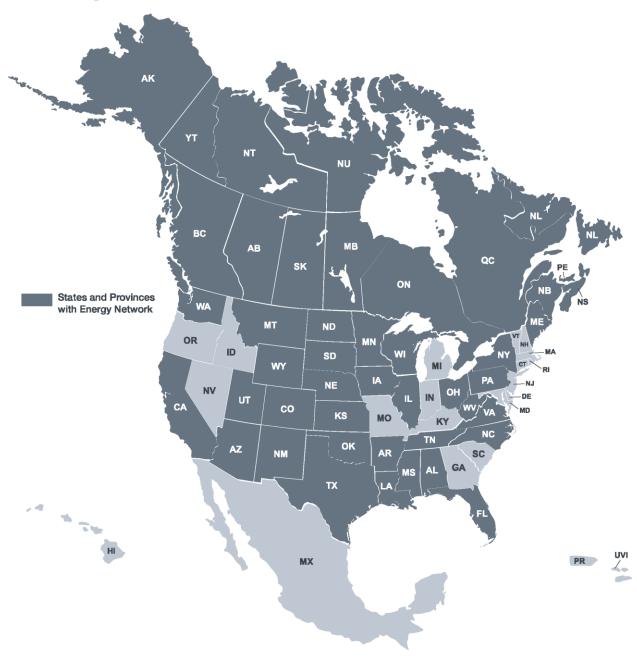

# 2023 Q4.1 North America Energy Data

# **Coverage & Statistics**

The following states/provinces have existing energy network (lease roads) and Places:

| REGION            | NETWORK | PLACE TYPES |          |                     |  |
|-------------------|---------|-------------|----------|---------------------|--|
|                   |         | WELL        | FACILITY | LAND SURVEY ADDRESS |  |
| UNITED STATES     |         |             |          |                     |  |
| ALABAMA           | ✓       |             |          |                     |  |
| ALASKA            | ✓       | ✓           |          |                     |  |
| ARIZONA           | ✓       |             |          |                     |  |
| ARKANSAS          | ✓       | ✓           |          | ✓                   |  |
| CALIFORNIA        | ✓       | ✓           |          | ✓                   |  |
| COLORADO          | ✓       | ✓           | ✓        | ✓                   |  |
| FLORIDA           | ✓       |             |          |                     |  |
| ILLINOIS          | ✓       |             |          |                     |  |
| IOWA              | ✓       |             |          |                     |  |
| KANSAS            | ✓       | ✓           |          |                     |  |
| LOUISIANA         | ✓       | ✓           | ✓        | ✓                   |  |
| MAINE             | ✓       |             |          |                     |  |
| MINNESOTA         | ✓       |             |          |                     |  |
| MISSISSIPPI       | ✓       | ✓           |          | ✓                   |  |
| MONTANA           | ✓       | ✓           | ✓        | ✓                   |  |
| NEBRASKA          | ✓       |             |          |                     |  |
| NEW MEXICO        | ✓       | ✓           | ✓        | ✓                   |  |
| NEW YORK          | ✓       | ✓           |          |                     |  |
| NORTH<br>CAROLINA | ✓       |             |          |                     |  |
| NORTH DAKOTA      | ✓       | ✓           | ✓        | ✓                   |  |
| OHIO              | ✓       | ✓           |          | ✓                   |  |
| OKLAHOMA          | ✓       | ✓           | ✓        | ✓                   |  |
| PENNSYLVANIA      | ✓       | ✓           |          |                     |  |
| SOUTH DAKOTA      | ✓       |             |          |                     |  |
| TENNESSEE         | ✓       |             |          |                     |  |
| TEXAS             | ✓       | ✓           |          |                     |  |
| UTAH              | ✓       | ✓           | ✓        | ✓                   |  |
| VIRGINIA          | ✓       |             |          |                     |  |
| WASHINGTON        | ✓       |             |          |                     |  |
| WEST VIRGINIA     | ✓       | ✓           |          |                     |  |
| WISCONSIN         | ✓       |             |          | <u> </u>            |  |
| WYOMING           | ✓       | ✓           | <b>✓</b> | <b>√</b>            |  |
| CANADA            |         |             |          |                     |  |
| ALBERTA           | ✓       | ✓           | ✓        | ✓                   |  |
| BRITISH           | ✓       | ✓           | <b>✓</b> | ✓                   |  |
| COLUMBIA          |         |             | ·        |                     |  |
| MANITOBA          | ✓       | ✓           |          | <b>√</b>            |  |
| NEW<br>BRUNSWICK  | ✓       |             |          |                     |  |
| NEW LABRADOR      | ✓       |             |          |                     |  |

| NORTHWEST     | ./ |   |   |
|---------------|----|---|---|
| TERRITORIES   | •  |   |   |
| NOVA SCOTIA   | ✓  |   |   |
| NUNAVUT       | ✓  |   |   |
| ONTARIO       | ✓  |   |   |
| PRINCE EDWARD | ./ |   |   |
| ISLAND        | •  |   |   |
| QUEBEC        |    |   |   |
| SASKATCHEWAN  | ✓  | ✓ | ✓ |
| YUKON         | ./ |   |   |
| TERRITORY     | •  |   |   |