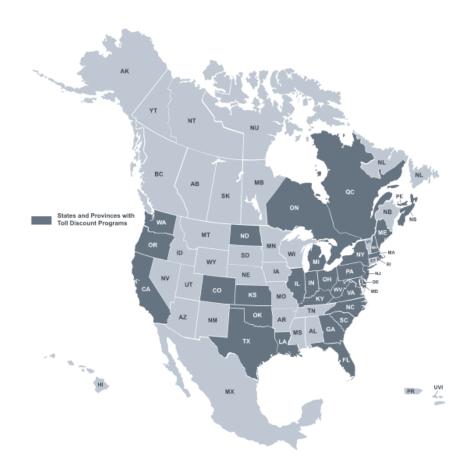

### **Toll Discount Programs**

Many tolling authorities offer standard discount plans to receive discounted toll rates when traveling on participating roadways. Below is a list of the supported discount programs: