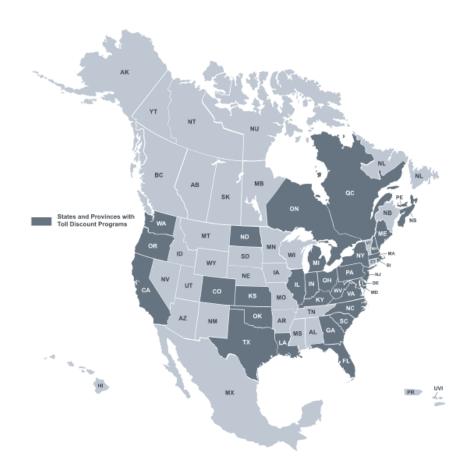

# **Toll Discount Programs**

Many tolling authorities offer standard discount plans to receive discounted toll rates when traveling on participating roadways. Below is a list of the supported discount programs:

| Discount Program           | Valid In                                                             |  |  |
|----------------------------|----------------------------------------------------------------------|--|--|
| 407 ETR<br>Transponder     | ON Canada                                                            |  |  |
| A25 Transponder            | QC Canada                                                            |  |  |
| A30 EXPRESS<br>Transponder | QC Canada                                                            |  |  |
| Beach Express GO<br>VISIT  | AL                                                                   |  |  |
| BreezeBy                   | OR                                                                   |  |  |
| Downbeach Express<br>Pass  | NJ                                                                   |  |  |
| E-Fast Pass                | TX                                                                   |  |  |
| E-Pass                     | TX                                                                   |  |  |
| E-Pass Canada              | NS Canada                                                            |  |  |
| ExpressPass                | NY, ON Canada                                                        |  |  |
| EXpressToll                | со                                                                   |  |  |
| EZ Tag                     | TX                                                                   |  |  |
| EZPass                     | DE, IL, IN, KY, ME, MD,<br>MA, NH, NJ, NY, NC, OH,<br>PA, RI, VA, WV |  |  |
| EZPass-MA                  | MA                                                                   |  |  |
| EZPass-MD                  | MD                                                                   |  |  |
| EZPass-ME                  | ME                                                                   |  |  |
| EZPass-NJ                  | NJ                                                                   |  |  |
| EZPass-NY                  | NY                                                                   |  |  |
| EZPass-WV                  | WV                                                                   |  |  |
| FasTrak                    | CA                                                                   |  |  |

| Discount Program            | Valid In      |  |  |
|-----------------------------|---------------|--|--|
| GeauxPass                   | LA            |  |  |
| Good To Go                  | WA            |  |  |
| GO-PASS                     | СО            |  |  |
| I-Pass                      | IL            |  |  |
| K-Tag                       | KS            |  |  |
| Laredo Trade Tag            | TX            |  |  |
| LeeWay                      | FL            |  |  |
| MACPASS                     | NS            |  |  |
| NC Quick Pass               | NC            |  |  |
| NEXPRESS TOLL               | MI, ON Canada |  |  |
| Palmetto Pass<br>(PAL PASS) | SC            |  |  |
| Peach Pass                  | GA            |  |  |
| PikePass                    | ок            |  |  |
| RiverLink                   | IN, KY        |  |  |
| StraitPASS                  | PEI Canada    |  |  |
| SunPass                     | FL            |  |  |
| TollTag                     | LA, TX        |  |  |
| TxTag                       | TX            |  |  |
|                             |               |  |  |
|                             |               |  |  |