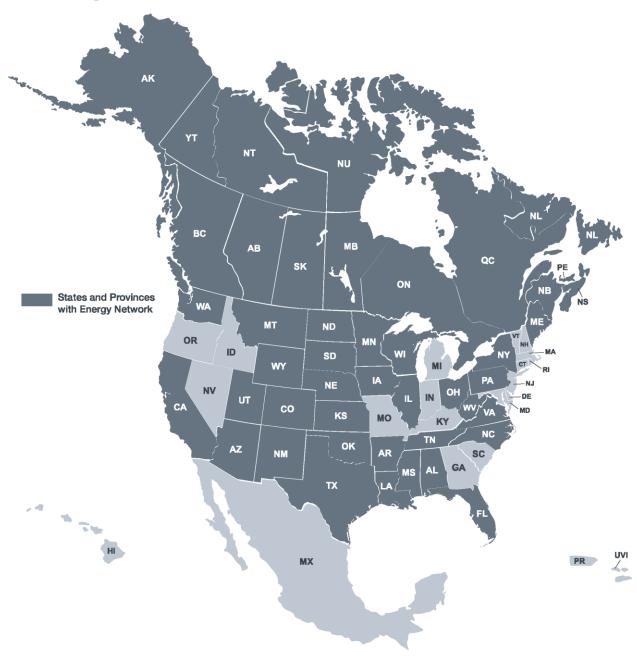

# 2024 Q1.2 North America Energy Data

# **Coverage & Statistics**

The following states/provinces have existing energy network (lease roads) and Places:

| REGION        | NETWORK  | PLACE TYPES |          |                     |
|---------------|----------|-------------|----------|---------------------|
|               |          | WELL        | FACILITY | LAND SURVEY ADDRESS |
| UNITED STATES |          |             |          |                     |
| ALABAMA       | ✓        |             |          |                     |
| ALASKA        | ✓        | ✓           |          |                     |
| ARIZONA       | ✓        |             |          |                     |
| ARKANSAS      | ✓        | ✓           |          | ✓                   |
| CALIFORNIA    | ✓        | ✓           |          | ✓                   |
| COLORADO      | ✓        | ✓           | ✓        | ✓                   |
| FLORIDA       | ✓        |             |          |                     |
| ILLINOIS      | ✓        |             |          |                     |
| IOWA          | ✓        |             |          |                     |
| KANSAS        | ✓        | ✓           |          |                     |
| LOUISIANA     | ✓        | ✓           | ✓        | ✓                   |
| MAINE         | ✓        |             |          |                     |
| MINNESOTA     | ✓        |             |          |                     |
| MISSISSIPPI   | ✓        | ✓           |          | ✓                   |
| MONTANA       | ✓        | ✓           | ✓        | ✓                   |
| NEBRASKA      | ✓        |             |          |                     |
| NEW MEXICO    | ✓        | ✓           | ✓        | ✓                   |
| NEW YORK      | ✓        | ✓           |          |                     |
| NORTH         | ✓        |             |          |                     |
| CAROLINA      | <b>,</b> |             |          |                     |
| NORTH DAKOTA  | ✓        | ✓           | ✓        | ✓                   |
| OHIO          | ✓        | ✓           |          | ✓                   |
| OKLAHOMA      | ✓        | ✓           | ✓        | ✓                   |
| PENNSYLVANIA  | ✓        | ✓           |          |                     |
| SOUTH DAKOTA  | ✓        |             |          |                     |
| TENNESSEE     | ✓        |             |          |                     |
| TEXAS         | ✓        | ✓           |          |                     |
| UTAH          | ✓        | ✓           | ✓        | ✓                   |
| VIRGINIA      | ✓        |             |          |                     |
| WASHINGTON    | ✓        |             |          |                     |
| WEST VIRGINIA | ✓        | ✓           |          |                     |
| WISCONSIN     | ✓        |             |          |                     |
| WYOMING       | ✓        | ✓           | <b>✓</b> | <b>√</b>            |
| CANADA        |          |             |          |                     |
| ALBERTA       | ✓        | ✓           | ✓        | ✓                   |
| BRITISH       | ✓        | <b>√</b>    | <b>✓</b> | <b>√</b>            |
| COLUMBIA      |          |             | ,        |                     |
| MANITOBA      | ✓        | ✓           |          | ✓                   |
| NEW           | ✓        |             |          |                     |
| BRUNSWICK     |          |             |          |                     |
| NEW LABRADOR  | ✓        |             |          |                     |

| NORTHWEST     | ./       |   |   |
|---------------|----------|---|---|
| TERRITORIES   | <b>v</b> |   |   |
| NOVA SCOTIA   | ✓        |   |   |
| NUNAVUT       | ✓        |   |   |
| ONTARIO       | ✓        |   |   |
| PRINCE EDWARD | ./       |   |   |
| ISLAND        | •        |   |   |
| QUEBEC        |          |   |   |
| SASKATCHEWAN  | ✓        | ✓ | ✓ |
| YUKON         | ./       |   |   |
| TERRITORY     | •        |   |   |

# **Summary of Updates**

There are no changes to report at this time