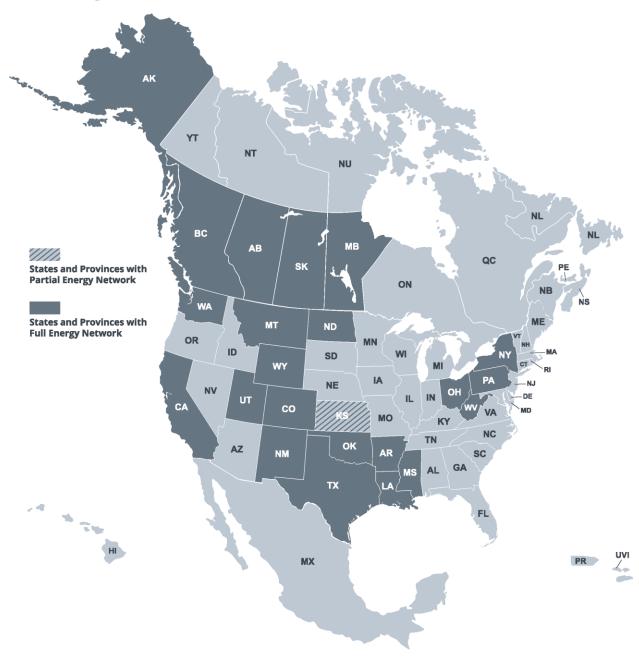

### **Coverage & Statistics**

The following states/provinces have existing energy network (lease roads) and Places:

| REGION              | NETWORK | PLACE TYPES |          |                     |
|---------------------|---------|-------------|----------|---------------------|
|                     |         | WELL        | FACILITY | LAND SURVEY ADDRESS |
| UNITED STATES       |         |             |          |                     |
| ALASKA              | ✓       | ✓           |          |                     |
| ARKANSAS            | ✓       | ✓           |          | ✓                   |
| CALIFORNIA          | ✓       | ✓           |          | ✓                   |
| COLORADO            | ✓       | ✓           | ✓        | ✓                   |
| KANSAS              | ✓       | ✓           |          |                     |
| LOUISIANA           | ✓       | ✓           | ✓        | ✓                   |
| MISSISSIPPI         | ✓       | ✓           |          | ✓                   |
| MONTANA             | ✓       | ✓           | ✓        | ✓                   |
| NEW MEXICO          | ✓       | ✓           | ✓        | ✓                   |
| NEW YORK            | ✓       | ✓           |          |                     |
| NORTH DAKOTA        | ✓       | ✓           | ✓        | ✓                   |
| OHIO                | ✓       | ✓           |          | ✓                   |
| OKLAHOMA            | ✓       | ✓           | ✓        | ✓                   |
| PENNSYLVANIA        | ✓       | ✓           |          |                     |
| TEXAS               | ✓       | ✓           |          |                     |
| UTAH                | ✓       | ✓           | ✓        | ✓                   |
| WASHINGTON          | ✓       |             |          |                     |
| WEST VIRGINIA       | ✓       | ✓           |          |                     |
| WYOMING             | ✓       | ✓           | ✓        | ✓                   |
| CANADA              |         |             |          |                     |
| ALBERTA             | ✓       | ✓           | ✓        | ✓                   |
| BRITISH<br>COLUMBIA | ✓       | ✓           | ✓        | ✓                   |
| MANITOBA            | ✓       | ✓           |          | ✓                   |
| SASKATCHEWAN        | ✓       | ✓           |          | ✓                   |