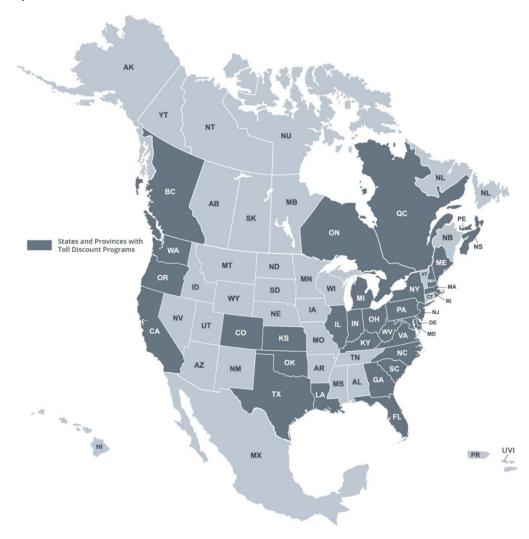

### **Toll Discount Programs**

Many tolling authorities offer standard discount plans to receive discounted toll rates when traveling on participating roadways. Below is a list of the supported discount programs:

| Discount Program           | Valid In                                                             |
|----------------------------|----------------------------------------------------------------------|
| 407 ETR<br>Transponder     | ON Canada                                                            |
| A25 Transponder            | QC Canada                                                            |
| A30 EXPRESS<br>Transponder | QC Canada                                                            |
| Beach Express GO VISIT     | AL                                                                   |
| BreezeBy                   | OR                                                                   |
| Downbeach Express<br>Pass  | NJ                                                                   |
| E-Fast Pass                | TX                                                                   |
| E-Pass                     | TX                                                                   |
| E-Pass Canada              | NS Canada                                                            |
| ExpressPass                | NY, ON Canada                                                        |
| EXpressToll                | со                                                                   |
| EZ Tag                     | TX                                                                   |
| EZPass                     | DE, IL, IN, KY, ME, MD,<br>MA, NH, NJ, NY, NC, OH,<br>PA, RI, VA, WV |
| EZPass-MA                  | MA                                                                   |
| EZPass-MD                  | MD                                                                   |
| EZPass-ME                  | ME                                                                   |
| EZPass-NJ                  | NJ                                                                   |
| EZPass-WV                  | WV                                                                   |
| FasTrak                    | CA                                                                   |

| Discount Program            | Valid In      |
|-----------------------------|---------------|
| GeauxPass                   | LA            |
| Good To Go                  | WA            |
| GO-PASS                     | со            |
| I-Pass                      | IL            |
| K-Tag                       | KS            |
| Laredo Trade Tag            | TX            |
| LeeWay                      | FL            |
| MACPASS                     | NS            |
| NC Quick Pass               | NC            |
| NEXPRESS TOLL               | MI, ON Canada |
| Palmetto Pass<br>(PAL PASS) | SC            |
| Peach Pass                  | GA            |
| PikePass                    | ОК            |
| RiverLink                   | IN, KY        |
| StraitPASS                  | PEI Canada    |
| SunPass                     | FL            |
| TollTag                     | LA, TX        |
| TxTag                       | TX            |
|                             |               |