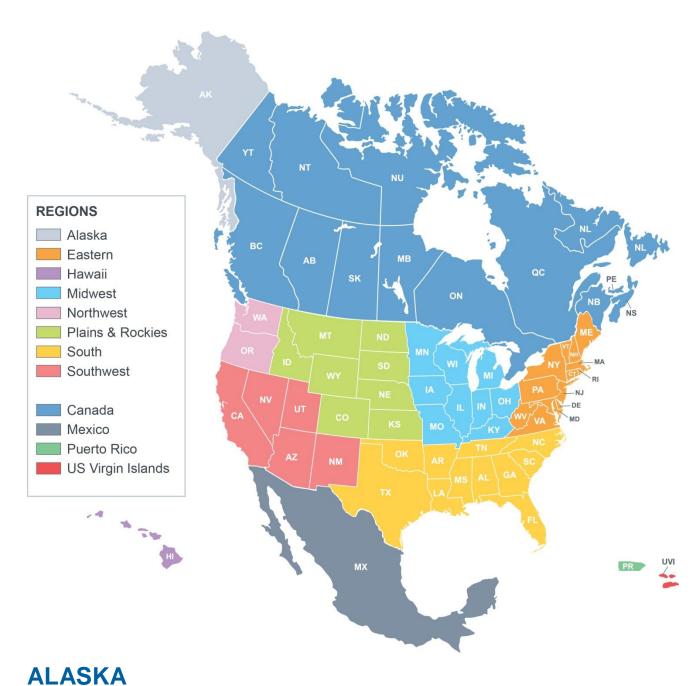

### **Select Regional Updates**

The release notes are grouped into the following regions. Please note that only select updates are summarized. Other enhancements may also be included in this release.

There are no changes to report for this region.

### **EASTERN** region

| State         | NEW CONSTRUCTION & OTHER UPDATES                                                                                                                                                                                                                                                                                                                                                                                                                                                                                                                                                                |
|---------------|-------------------------------------------------------------------------------------------------------------------------------------------------------------------------------------------------------------------------------------------------------------------------------------------------------------------------------------------------------------------------------------------------------------------------------------------------------------------------------------------------------------------------------------------------------------------------------------------------|
| MASSACHUSETTS | <ul> <li>Marble Street Extension – Extension of Marble Street between Dwight St and Central Street. Springfield, MA 42.097106N, 72.578082W</li> <li>Six Corners Intersection Improvements – The intersection of Walnut Street, Hancock Street, Alden Street and Ashley Street was reconfigured from an intersection to a roundabout. Springfield, MA 42.101397N, 72.567164W</li> <li>Updates to the road network were made in the following county: Suffolk</li> </ul>                                                                                                                          |
| MARYLAND      | <ul> <li>MD-5 and MD-373 Interchange – The intersection of MD-5 and MD-373 was reconfigured from a at grade junction to an above grade interchange. Brandywine, MD 38.701607N, 76.87557W</li> <li>Updates to the road network were made in the following counties: Harford, Wicomico</li> </ul>                                                                                                                                                                                                                                                                                                 |
| NEW HAMPSHIRE | NH-32 and Sawyers Crossing Road – The intersection of NH-32 and<br>Sawyers Crossing Road was reconfigured into a roundabout. Keene, NH<br>42.874227N, 72.281454W                                                                                                                                                                                                                                                                                                                                                                                                                                |
| NEW YORK      | Harlem River Drive Ramp – New flyover from westbound Robert F Kennedy Bridge to northbound Harlem River Drive. East Harlem, NY 40.804317N, 73.931165W                                                                                                                                                                                                                                                                                                                                                                                                                                           |
| PENNSYLVANIA  | <ul> <li>US-62 and US-62 Business Roundabout – The intersection of US-62 and US-62 Business was reconfigured into a roundabout. Hermitage, PA 41.233441N, 80.445332W</li> <li>US-322 and Old US-322 Interchange – US-322 has been realigned 200 feet south of the original location. The junction of US-322 and Old US-322 is now a diamond interchange with a roundabout. Tusseyville, PA 40.77822N, 77.617494W</li> <li>Updates to the road network were made in the following counties: Bedford, Blair, Chester, Crawford, Lackawanna, Lancaster, Mifflin, Snyder, Sullivan, York</li> </ul> |
| VIRGINIA      | Updates to the road network were made in the following counties: Fauquier, Mecklenburg, Middlesex, Montgomery, Nelson, New Kent, Northampton, Northumberland, Nottoway, Page, Pittsylvania, Poquoson City, Portsmouth, Powhatan, Prince Edward, Prince George, Prince William, Rappahannock, Roanoke City, Rockbridge, Rockingham, Russell, Salem, Stafford                                                                                                                                                                                                                                     |
| WEST VIRGINIA | US-121 (Coalfields Expressway) – New section of the Coalfields<br>Expressway now open to traffic between Mullens and Slab Fork, WV.<br>Mullens, WV 37.644246N, 81.339251W                                                                                                                                                                                                                                                                                                                                                                                                                       |

### **HAWAII**

There are no changes to report for this region.

### **MIDWEST** region

| State     | NEW CONSTRUCTION & OTHER UPDATES                                                                                                                                                                                                                                                                                                                                                                                                                                                                                                                                                                                                                                                                                                                                                   |
|-----------|------------------------------------------------------------------------------------------------------------------------------------------------------------------------------------------------------------------------------------------------------------------------------------------------------------------------------------------------------------------------------------------------------------------------------------------------------------------------------------------------------------------------------------------------------------------------------------------------------------------------------------------------------------------------------------------------------------------------------------------------------------------------------------|
| ILLINOIS  | <ul> <li>US-20 and IL-2 – The interchange of US-20 and IL-2 was reconfigured from a cloverleaf to a wide diamond. Rockford, IL 42.219409N, 89.108826W</li> <li>Updates to the road network were made in the following counties: De Witt, Kendall, Pike, Rock Island</li> </ul>                                                                                                                                                                                                                                                                                                                                                                                                                                                                                                     |
| INDIANA   | <ul> <li>IN-37 and East 126th Street – The intersection of IN-37 and East 126th Street was reconfigured from a 't' shaped intersection to a dumbbell interchange. Fishers, IN 39.971582N, 86.003605W</li> <li>Poplar Street – Extension of Poplar Street between David Brown Drive and IN-32. Noblesville, IN 40.038084N, 86.132775W</li> </ul>                                                                                                                                                                                                                                                                                                                                                                                                                                    |
| IOWA      | <ul> <li>I-35 and IA-141 Flyover – Exit 127B is a new flyover between northbound I-35 to northbound IA-141. Des Moines, IA 41.647797N, 93.774041W</li> <li>I-35 and Meredith Drive – New half diamond ramp connecting I-35 to Meredith Drive. Des Moines, IA 41.64264N, 93.77705W</li> <li>County Route 34 and County Route 58 Roundabout – The intersection of County Route 34 and County Route 58 has been reconfigured into a roundabout. Cedar Rapids, IA 42.09456N, 91.619067W</li> <li>Updates to the road network were made in the following counties: Cass, Clinton, Davis, Des Moines, Emmet, Fremont, Guthrie, Hancock, Howard, Ida, Jasper, Johnson, Linn, Louisa, Lyon, Mahaska, Mitchell, Monroe, O'Brien, Page, Plymouth, Polk, Sac, Story, Tama, Wapello</li> </ul> |
| KENTUCKY  | Updates to the road network were made in the following counties: Fayette,     Muhlenberg, Rockcastle, Todd, Woodford                                                                                                                                                                                                                                                                                                                                                                                                                                                                                                                                                                                                                                                               |
| MICHIGAN  | I-196 and I-96 Interchange – The interchange of I-196 and I-96 was reconfigured. Grand Rapids, MI 42.976103N, 85.604186W                                                                                                                                                                                                                                                                                                                                                                                                                                                                                                                                                                                                                                                           |
| MINNESOTA | US-59 and County Route 22 Roundabout – The intersection of US-59 and County Route 22 was reconfigured into a roundabout. Shoreham, MN                                                                                                                                                                                                                                                                                                                                                                                                                                                                                                                                                                                                                                              |

### **NORTHWEST** region

| State      | NEW CONSTRUCTION & OTHER UPDATES                                                                                                                                                                             |
|------------|--------------------------------------------------------------------------------------------------------------------------------------------------------------------------------------------------------------|
| OREGON     | <ul> <li>Updates to the road network were made in the following counties: Baker,</li> <li>Clackamas, Crook, Gilliam, Grant, Harney, Hood River, Lincoln,</li> <li>Malheur, Morrow, Sherman, Union</li> </ul> |
| WASHINGTON | Updates to the road network were made in the following counties: Adams,     Asotin, Franklin, Garfield, Kittitas, Okanogan, Pierce, Skagit                                                                   |

### **PLAINS and ROCKIES region**

| State    | NEW CONSTRUCTION & OTHER UPDATES                                                                                                                                                                                                                |
|----------|-------------------------------------------------------------------------------------------------------------------------------------------------------------------------------------------------------------------------------------------------|
| COLORADO | <ul> <li>Stephen D. Hogan Parkway – New two mile long parkway between CO-30 and Valdai Street. Aurora, CO 39.724668N, 104.739071W</li> <li>Updates to the road network were made in the following counties: Denver, Douglas, Larimer</li> </ul> |
| IDAHO    | Updates to the road network were made in the following counties: Ada,     Fremont, Gooding, Lemhi                                                                                                                                               |
| MONTANA  | <ul> <li>Updates to the road network were made in the following counties: Blaine,</li> <li>Cascade, Daniels, Golden Valley, McCone, Mineral, Missoula, Phillips,</li> <li>Powell, Ravalli</li> </ul>                                            |
| NEBRASKA | Updates to the road network were made in the following counties: <b>Douglas</b> ,     Lancaster, Sarpy                                                                                                                                          |
| WYOMING  | Updates to the road network were made in the following counties: Albany,     Johnson, Natrona                                                                                                                                                   |

### **SOUTH region**

| State    | NEW CONSTRUCTION & OTHER UPDATES                                                                                                                                                                                       |  |  |
|----------|------------------------------------------------------------------------------------------------------------------------------------------------------------------------------------------------------------------------|--|--|
| ALABAMA  | Updates to the road network were made in the following counties: Madison,     Walker                                                                                                                                   |  |  |
| ARKANSAS | Updates to the road network were made in the following counties: Izard, Monroe, Montgomery, Nevada, Newton, Ouachita, Perry, Phillips, Pike, Poinsett, Polk, Pope, Union                                               |  |  |
| FLORIDA  | I-4 Ultimate – Kaley Avenue and Michigan Street – Interchange of I-4 and Kaley Avenue & I-4 and Michigan Street was reconfigured with Texas Uturns and collector-distributor lanes. Orlando, FL 28.517216N, 81.387514W |  |  |

### **SOUTHWEST region**

| State      | NEW CONSTRUCTION & OTHER UPDATES                                                                                                                                                                                                                                                                                                                                                                                                                                                                                                                                                                                                                                                                                                                                                                                                                                                                                                                                                       |  |
|------------|----------------------------------------------------------------------------------------------------------------------------------------------------------------------------------------------------------------------------------------------------------------------------------------------------------------------------------------------------------------------------------------------------------------------------------------------------------------------------------------------------------------------------------------------------------------------------------------------------------------------------------------------------------------------------------------------------------------------------------------------------------------------------------------------------------------------------------------------------------------------------------------------------------------------------------------------------------------------------------------|--|
| ARIZONA    | Updates to the road network were made in the following county: Pinal                                                                                                                                                                                                                                                                                                                                                                                                                                                                                                                                                                                                                                                                                                                                                                                                                                                                                                                   |  |
| CALIFORNIA | <ul> <li>Oso Parkway Bridge Project – New diamond interchange at Oso Parkway and Los Patrones Parkway. Las Flores, CA 33.587288N, 117.6101280W</li> <li>I-5 and CA-46 Interchange – The interchange of I-5 and CA-46 was reconfigured with two cloverleaf ramps. Lost Hills, CA 35.616361N, 119.652446W</li> <li>CA-120 and South Union Road – The diamond interchange at CA-120 and South Union Road was reconfigured into a diverging diamond interchange. Manteca, CA 37.783263N, 121.234161W</li> <li>Scott Road/I-215 Interchange Project – The interchange of I-215 and Scott Road was reconfigured from a diamond to cloverleaf interchange. Menifee, CA 33.641663N, 117.171191W</li> <li>I-5 and Valley View Avenue – The junction of I-5 and Valley View Avenue was reconfigured into a half diamond interchange. Buena Park, CA 33.884129N, 118.0289120W</li> <li>Updates to the road network were made in the following counties: Lake, Sacramento, Sutter, Yuba</li> </ul> |  |
| NEVADA     | Updates to the road network were made in the following counties: Carson City, Clark                                                                                                                                                                                                                                                                                                                                                                                                                                                                                                                                                                                                                                                                                                                                                                                                                                                                                                    |  |
| NEW MEXICO | NM-502, Central Avenue and 4th Street Roundabout – The intersection of NM-502, Central Avenue and 4th Street was reconfigured into a roundabout. Los Alamos, NM 35.881207N, 106.291054W                                                                                                                                                                                                                                                                                                                                                                                                                                                                                                                                                                                                                                                                                                                                                                                                |  |
| UTAH       | Updates to the road network were made in the following counties: Cache,     Emery, Millard, Sevier, Uintah, Wasatch                                                                                                                                                                                                                                                                                                                                                                                                                                                                                                                                                                                                                                                                                                                                                                                                                                                                    |  |