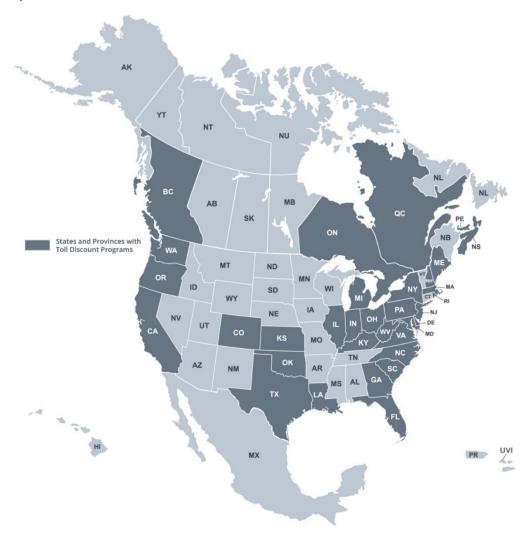

# **Toll Discount Programs**

Many tolling authorities offer standard discount plans to receive discounted toll rates when traveling on participating roadways. Below is a list of the supported discount programs:

| Discount Program          | Valid In                                                             |
|---------------------------|----------------------------------------------------------------------|
| 407 ETR<br>Transponder    | ON Canada                                                            |
| A25 Transponder           | QC Canada                                                            |
| A30 EXPRESS Transponder   | QC Canada                                                            |
| Beach Express GO<br>VISIT | AL                                                                   |
| BreezeBy                  | OR                                                                   |
| Downbeach Express<br>Pass | NJ                                                                   |
| E-Fast Pass               | TX                                                                   |
| E-Pass                    | TX                                                                   |
| E-Pass Canada             | NS Canada                                                            |
| ExpressPass               | NY, ON Canada                                                        |
| EXpressToll               | со                                                                   |
| EZ Tag                    | TX                                                                   |
| EZPass                    | DE, IL, IN, KY, ME, MD,<br>MA, NH, NJ, NY, NC, OH,<br>PA, RI, VA, WV |
| EZPass-MA                 | MA                                                                   |
| EZPass-MD                 | MD                                                                   |
| EZPass-ME                 | ME                                                                   |
| EZPass-NJ                 | NJ                                                                   |
| EZPass-WV                 | WV                                                                   |
| FasTrak                   | CA                                                                   |

| Discount Program            | Valid In      |
|-----------------------------|---------------|
| GeauxPass                   | LA            |
| Good To Go                  | WA            |
| GO-PASS                     | СО            |
| I-Pass                      | IL            |
| K-Tag                       | KS            |
| Laredo Trade Tag            | TX            |
| LeeWay                      | FL            |
| MACPASS                     | NS            |
| NC Quick Pass               | NC            |
| NEXPRESS TOLL               | MI, ON Canada |
| Palmetto Pass<br>(PAL PASS) | SC            |
| Peach Pass                  | GA            |
| PikePass                    | ОК            |
| RiverLink                   | IN, KY        |
| StraitPASS                  | PEI Canada    |
| SunPass                     | FL            |
| TollTag                     | LA, TX        |
| TxTag                       | TX            |
|                             |               |