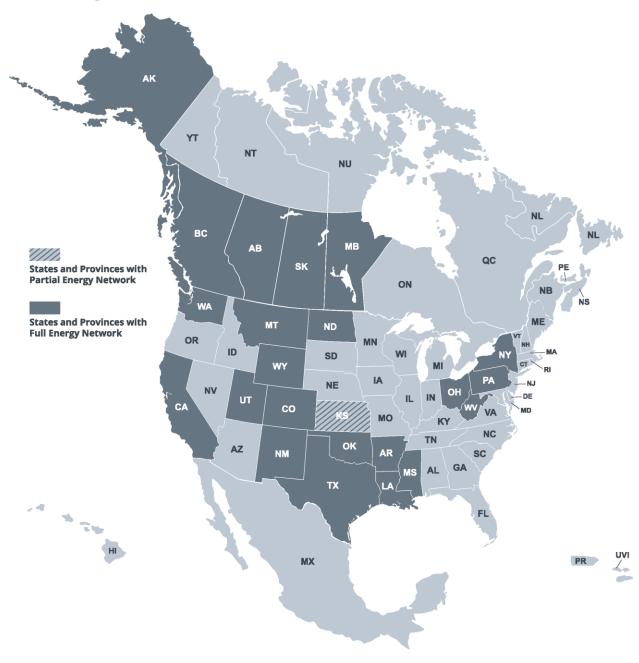

# **Coverage & Statistics**

The following states/provinces have existing energy network (lease roads) and Places:

| REGION              | NETWORK | PLACE TYPES |          |                     |
|---------------------|---------|-------------|----------|---------------------|
|                     |         | WELL        | FACILITY | LAND SURVEY ADDRESS |
| UNITED STATES       |         |             |          |                     |
| ALASKA              | ✓       | ✓           |          |                     |
| ARKANSAS            | ✓       | ✓           |          | ✓                   |
| CALIFORNIA          | ✓       | ✓           |          | ✓                   |
| COLORADO            | ✓       | ✓           | ✓        | ✓                   |
| KANSAS              | ✓       | ✓           |          |                     |
| LOUISIANA           | ✓       | ✓           | ✓        | ✓                   |
| MISSISSIPPI         | ✓       | ✓           |          | ✓                   |
| MONTANA             | ✓       | ✓           | ✓        | ✓                   |
| NEW MEXICO          | ✓       | ✓           | ✓        | ✓                   |
| NEW YORK            | ✓       | ✓           |          |                     |
| NORTH DAKOTA        | ✓       | ✓           | ✓        | ✓                   |
| OHIO                | ✓       | ✓           |          | ✓                   |
| OKLAHOMA            | ✓       | ✓           | ✓        | ✓                   |
| PENNSYLVANIA        | ✓       | ✓           |          |                     |
| TEXAS               | ✓       | ✓           |          |                     |
| UTAH                | ✓       | ✓           | ✓        | ✓                   |
| WASHINGTON          | ✓       |             |          |                     |
| WEST VIRGINIA       | ✓       | ✓           |          |                     |
| WYOMING             | ✓       | ✓           | ✓        | ✓                   |
| CANADA              |         |             |          |                     |
| ALBERTA             | ✓       | ✓           | ✓        | ✓                   |
| BRITISH<br>COLUMBIA | ✓       | ✓           | ✓        | ✓                   |
| MANITOBA            | ✓       | ✓           |          | ✓                   |
| SASKATCHEWAN        | ✓       | ✓           |          | ✓                   |