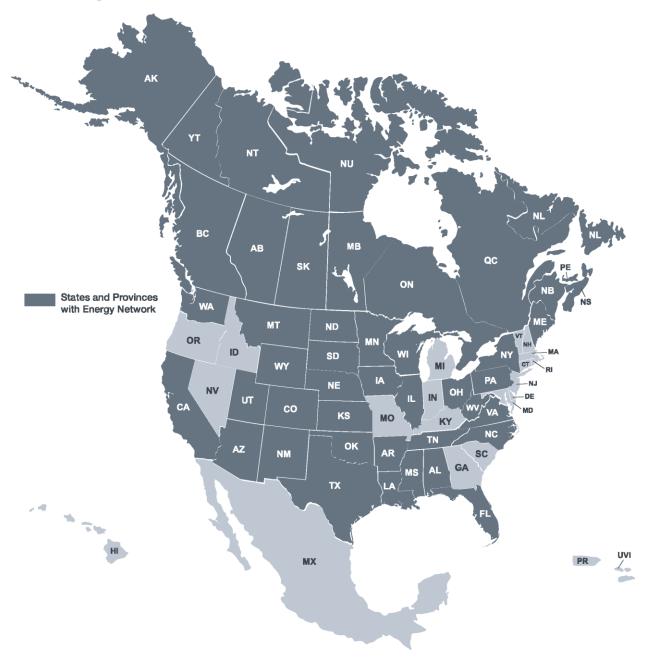

### **Coverage & Statistics**

|                      |           | T-LEVEL<br>K IN MILES |         | AY-LEVEL<br>K IN MILES | LEVEL OF      |
|----------------------|-----------|-----------------------|---------|------------------------|---------------|
|                      | 21Q2      | previous              | 21Q2    | previous               | COVERAGE      |
| UNITED<br>STATES     | 6,984,745 | 6,709,641             | 870,248 | 869,842                | Comprehensive |
| PUERTO<br>RICO       | 26,028    | 26,028                | 3,079   | 3,080                  | High          |
| US VIRGIN<br>ISLANDS | 1,386     | 1,386                 | 199     | 199                    | High          |
| CANADA               | 962,442   | 876,922               | 142,596 | 142,415                | Comprehensive |
| MEXICO               | 368,077   | 368,077               | 98,589  | 98,589                 | Intermediate  |

|                                                            | ADDRESS COVERAGE*                                              |                                    |  |
|------------------------------------------------------------|----------------------------------------------------------------|------------------------------------|--|
|                                                            | 21Q2                                                           | previous quarter                   |  |
| UNITED<br>STATES                                           | 3,317,102 miles of addressed roads                             | 3,319,189 miles of addressed roads |  |
| PUERTO RICO                                                | 1,675 miles of addressed roads                                 | 1,675 miles of addressed roads     |  |
| US VIRGIN<br>ISLANDS                                       | I here are no addressed roads in the US Virgin Islands at this |                                    |  |
| CANADA                                                     | 288,493 miles of addressed roads                               | 288,560 miles of addressed roads   |  |
| MEXICO There are no addressed roads in Mexico at this time |                                                                | d roads in Mexico at this time     |  |