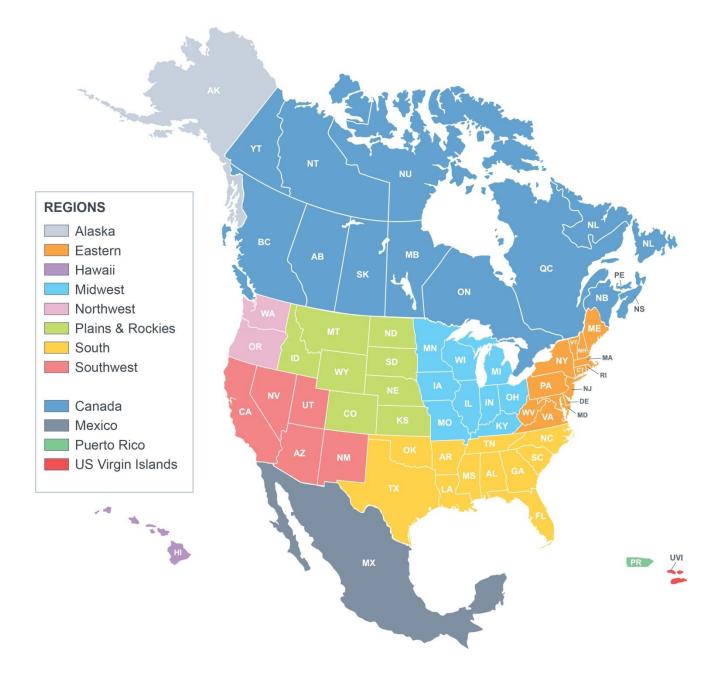

### **Select Regional Updates**

The release notes are grouped into the following regions. Please note that only select updates are summarized. Other enhancements may also be included in this release.

### ALASKA

| Region | NEW CONSTRUCTION & OTHER UPDATES                                                                                                                                                                           |
|--------|------------------------------------------------------------------------------------------------------------------------------------------------------------------------------------------------------------|
|        | <ul> <li>Updates to the road network were made in the following county:<br/>Aleutians East Borough</li> </ul>                                                                                              |
| ALASKA | • <b>AK-2 and Chena Hot Springs Road Roundabouts</b> – The interchange of AK-2 and Chena Hot Springs Road has been reconfigured into a dumbbell interchange. Fairbanks, AK <i>64.888216N, 147.6226060W</i> |

### **EASTERN** region

| State         | NEW CONSTRUCTION & OTHER UPDATES                                                                                                                                                                                                                                                                                                                                                                                                                                   |
|---------------|--------------------------------------------------------------------------------------------------------------------------------------------------------------------------------------------------------------------------------------------------------------------------------------------------------------------------------------------------------------------------------------------------------------------------------------------------------------------|
| DELAWARE      | • <b>Airport Road Demolishment</b> – Airport Road demolished between<br>eastbound and westbound lanes of US-202. Wilmington, DE 39.697983N,<br>75.601763W                                                                                                                                                                                                                                                                                                          |
| MASSACHUSETTS | • Foxborough Boulevard and Forbes Boulevard Roundabout – The intersection of Foxborough Boulevard and Forbes Boulevard was reconfigured into a roundabout. Foxborough, MA <i>42.036432N</i> , <i>71.234597W</i>                                                                                                                                                                                                                                                    |
| MARYLAND      | <ul> <li>Updates to the road network were made in the following county: Frederick</li> <li>I-68 and US-219 Interchange – I-68 and US-219 Interchange has been reconfigured from a diamond to a dumbbell interchange. Grantsville, MD 39.689169N, 79.104927W</li> </ul>                                                                                                                                                                                             |
| NEW YORK      | <ul> <li>County Route 158 and County Route 19 Roundabout – The intersection of County Route 158 and County Route 19 has been reconfigured into a roundabout. Schenectady, NY <i>42.796456N, 73.854967W</i></li> <li>County Route 28 and Shortsville Road Roundabout – The intersection of County Route 28 and Shortsville Road has been reconfigured into a roundabout. Shortsville, NY <i>42.95597N, 77.27692W</i></li> </ul>                                     |
| VIRGINIA      | <ul> <li>I-64 and US-29 Interchange – The cloverleaf from southbound US-29 to eastbound I-64 was demolished and replaced by a left hand turn. Charlottesville, VA 38.020116N, 78.537997W</li> <li>Updates to the road network were made in the following counties: Caroline, Charlottesville, Fairfax City, Grayson, Greene, James City, King George, King William, Manassas City, Manassas Park City, Orange, Patrick, Pulaski, Roanoke City, Staunton</li> </ul> |
| WEST VIRGINIA | Updates to the road network were made in the following county:     Monongalia                                                                                                                                                                                                                                                                                                                                                                                      |

### **MIDWEST region**

| State    | NEW CONSTRUCTION & OTHER UPDATES                                                                                                                                                                                                                                                                                                                                                                                                                                                                                                                                                                                                                                                                                                                                                                                                                                                                                                                                                                                                                                                                                                                                                                                                                                                                                                                                                                              |
|----------|---------------------------------------------------------------------------------------------------------------------------------------------------------------------------------------------------------------------------------------------------------------------------------------------------------------------------------------------------------------------------------------------------------------------------------------------------------------------------------------------------------------------------------------------------------------------------------------------------------------------------------------------------------------------------------------------------------------------------------------------------------------------------------------------------------------------------------------------------------------------------------------------------------------------------------------------------------------------------------------------------------------------------------------------------------------------------------------------------------------------------------------------------------------------------------------------------------------------------------------------------------------------------------------------------------------------------------------------------------------------------------------------------------------|
| ILLINOIS | <ul> <li>Updates to the road network were made in the following county: Lake</li> <li>Longmeadow Parkway Connector and Bolz Road Roundabout – The intersection of the Longmeadow Parkway Connector and Bolz Road was reconfigured into a roundabout. Carpentersville, IL 42.138666N, 88.270100W</li> <li>I-90 and I-290 Interchange – The interchange of I-90 and I-290 has been reconfigured with new ramps between I-90 westbound &amp; I-290 eastbound, I-290 westbound &amp; I-90 westbound and West Tilden Street to I-290 westbound. Chicago, IL 41.875623N, 87.645425W</li> </ul>                                                                                                                                                                                                                                                                                                                                                                                                                                                                                                                                                                                                                                                                                                                                                                                                                      |
| INDIANA  | <ul> <li>Updates to the road network were made in the following counties: Lake,<br/>Marion, Monroe</li> <li>IN-2 and West County 100 South Roundabout – The intersection of IN-2<br/>and West County 100 South was reconfigured into a roundabout.<br/>Valparaiso, IN <i>41.42057N, 87.124036W</i></li> <li>East 300 North and North County 800 East Roundabout – The<br/>intersection of East 300 North and North County 800 East was reconfigured<br/>into a roundabout. Brownsburg, IN <i>39.807027N, 86.381726W</i></li> <li>IN-144, IN-44 and Westview Drive Roundabout – The intersection of IN-<br/>144, IN-44 and Westview Drive was reconfigured into a roundabout.<br/>Franklin, IN <i>39.482187N, 86.083094W</i></li> <li>Perry Worth Road and Mills Drive Roundabout – The intersection of Perry<br/>Worth Road and Mills Drive was reconfigured into a roundabout.<br/>Whitestown, IN <i>39.95013N, 86.349622W</i></li> <li>East Edgewood Avenue and North Five Points Road Roundabout – The<br/>intersection of East Edgewood Avenue and North Five Points Road was<br/>reconfigured into a roundabout. Indianapolis, IN <i>39.681277N, 86.044563W</i></li> <li>East Thompson Road, Shelbyville Road and South Sherman Drive<br/>Roundabout – The intersection of East Thompson Road, Shelbyville Road<br/>and South Sherman Drive was reconfigured into a roundabout. Indianapolis,</li> </ul> |

### **NORTHWEST** region

| State      | NEW CONSTRUCTION & OTHER UPDATES                                                                                                                                                                                                                                                                                                                                                                                                                                                                                                                                                                                                                                                                       |
|------------|--------------------------------------------------------------------------------------------------------------------------------------------------------------------------------------------------------------------------------------------------------------------------------------------------------------------------------------------------------------------------------------------------------------------------------------------------------------------------------------------------------------------------------------------------------------------------------------------------------------------------------------------------------------------------------------------------------|
| OREGON     | <ul> <li>Updates to the road network were made in the following counties:<br/>Deschutes, Lake</li> </ul>                                                                                                                                                                                                                                                                                                                                                                                                                                                                                                                                                                                               |
| WASHINGTON | <ul> <li>Updates to the road network were made in the following counties: Chelan, Jefferson, Klickitat, Lincoln, Pacific</li> <li>I-90 and North Barker Road Interchange – The interchange of I-90 and North Barker Road was reconfigured with two roundabouts. Spokane Valley, WA 47.665892N, 117.153727W</li> <li>I-5 and North Thorne Lane Southwest Roundabouts – The interchange of I-5 and North Thorne Lane Southwest was reconfigured with roundabouts and two overpasses. Tillicum, WA 47.12576N, 122.54266W</li> <li>WA-516 and 4th Avenue South Roundabout – The interchange of WA-516 and 4th Avenue South was reconfigured into a roundabout. Kent, WA 47.378069N, 122.237568W</li> </ul> |

### **PLAINS and ROCKIES region**

| State        | NEW CONSTRUCTION & OTHER UPDATES                                                                                                                                                                                                                                                                                                                                                                                                                                                                                                                                                                                                                                                                                                                                |
|--------------|-----------------------------------------------------------------------------------------------------------------------------------------------------------------------------------------------------------------------------------------------------------------------------------------------------------------------------------------------------------------------------------------------------------------------------------------------------------------------------------------------------------------------------------------------------------------------------------------------------------------------------------------------------------------------------------------------------------------------------------------------------------------|
| KANSAS       | <ul> <li>Updates to the road network were made in the following county: Douglas</li> <li>US-50 and US-281 Roundabout – The intersection of US-50 and US-281 was reconfigured into a roundabout with an outer diamond loop for oversized trucks. St. John, KS 37.955777N, 98.747008W</li> </ul>                                                                                                                                                                                                                                                                                                                                                                                                                                                                  |
| MONTANA      | <ul> <li>US-2, Kirn Road and 13th Avenue East Roundabout – The intersection of US-2, Kirn Road and 13th Avenue East was reconfigured into a roundabout. Poplar, MT 48.114318N, 105.172459W</li> <li>US-2 and 5th Avenue East Roundabout – The intersection of US-2 and 5th Avenue East was reconfigured into a roundabout. Poplar, MT 48.114354N, 105.184466W</li> <li>I-15/I-90 Exit 122 Roundabout – The eastbound entrance and westbound exit of Exit 122 was reconfigured into a roundabout with MT-276 and Browns Gulch Road. Butte, MT 46.007612N, 112.610894W</li> <li>Broadus Interchange Project – The interchange of I-94 and MT-59 has been reconfigured from a diamond to a dumbbell interchange. Miles City, MT 46.394606N, 105.822556W</li> </ul> |
| NORTH DAKOTA | Updates to the road network were made in the following counties:     McKenzie, Williams                                                                                                                                                                                                                                                                                                                                                                                                                                                                                                                                                                                                                                                                         |
| WYOMING      | • Updates to the road network were made in the following counties: Albany,                                                                                                                                                                                                                                                                                                                                                                                                                                                                                                                                                                                                                                                                                      |

### **SOUTH region**

| State             | NEW CONSTRUCTION & OTHER UPDATES                                                                                                                                                                                                                                                                                                                                                   |
|-------------------|------------------------------------------------------------------------------------------------------------------------------------------------------------------------------------------------------------------------------------------------------------------------------------------------------------------------------------------------------------------------------------|
| ALABAMA           | • Updates to the road network were made in the following county: Limestone                                                                                                                                                                                                                                                                                                         |
| ARKANSAS          | Updates to the road network were made in the following county:     Washington                                                                                                                                                                                                                                                                                                      |
| FLORIDA           | <ul> <li>I-4 Ultimate (I-4 Exit 94) – I-4 Exit 94 was reconfigured from a diamond into a partial cloverleaf. Longwood, FL 28.692004N, -81.3897546W</li> <li>US-1/FL-5 and Matanzas Woods Parkway Roundabout – The intersection of US-1/FL-5 and Matanzas Wood Parkway was reconfigured into a roundabout. Palm Coast, FL 29.603132N, 81.282634W</li> </ul>                         |
| GEORGIA           | <ul> <li>Updates to the road network were made in the following counties:<br/>Cherokee, Coffee, Colquitt, Cook, Crisp, Dodge, Dooly, Forsyth, Grady,<br/>Haralson, Jeff Davis, Oglethorpe, Rockdale, Stewart, Towns, Upson,<br/>Wilkes</li> </ul>                                                                                                                                  |
| LOUISIANA         | • LA-616, Forty Oaks Farm Road and Sherwood Drive Roundabout – The intersection of LA-616, Forty Oaks Farm Road and Sherwood Drive was reconfigured into a roundabout. West Monroe, LA 32.534065N, 92.191387W                                                                                                                                                                      |
| NORTH<br>CAROLINA | <ul> <li>US-15 and NC-56 Intersection Alignment – The intersection of US-15 and NC-56 has been realigned 400 feet to the north. Creedmoor, NC 36.123251N, 78.688791W</li> <li>US-70 and Lynn Road Realignment – The intersection of US-70 and Lynn Road was moved 1,600 to the south with Lynn Road now connecting to Pleasant Drive. Durham, NC 35.966269N, 78.845716W</li> </ul> |
| SOUTH<br>CAROLINA | <ul> <li>US-21 and SC-5 Intersection – The intersection of US-21 and SC-5 was reconfigured from a 'Y' to a 't' shape. Rock Hill, SC 34.918126N, 80.993466W</li> <li>Aviation Parkway Roundabout – The intersection of Aviation Parkway and</li> </ul>                                                                                                                              |

### SOUTHWEST region

| State      | NEW CONSTRUCTION & OTHER UPDATES                                                                                                                                                                                                                                                                                                                                                                                                                                                                                                                                                                                                                                                                                                                                                                                                                                                                                                                                                                                                                                                                                                                                                               |
|------------|------------------------------------------------------------------------------------------------------------------------------------------------------------------------------------------------------------------------------------------------------------------------------------------------------------------------------------------------------------------------------------------------------------------------------------------------------------------------------------------------------------------------------------------------------------------------------------------------------------------------------------------------------------------------------------------------------------------------------------------------------------------------------------------------------------------------------------------------------------------------------------------------------------------------------------------------------------------------------------------------------------------------------------------------------------------------------------------------------------------------------------------------------------------------------------------------|
| ARIZONA    | • Updates to the road network were made in the following county: Maricopa                                                                                                                                                                                                                                                                                                                                                                                                                                                                                                                                                                                                                                                                                                                                                                                                                                                                                                                                                                                                                                                                                                                      |
| CALIFORNIA | <ul> <li>Updates to the road network were made in the following counties: Fresno, Glenn, Inyo, Kern, Lassen, Mendocino, Modoc, Monterey, Siskiyou, Trinity</li> <li>CA-198, Hanford Armona Road and 13th Avenue Roundabout – The westbound ramps of CA-198, Hanford Armona Road and 13th Avenue was reconfigured into a roundabout. Armona, CA <i>36.314375N</i>, <i>119.69349W</i></li> <li>CA-89 and West Lake Boulevard Roundabout (Western Roundabout) – The intersection of CA-89 and West Lake Boulevard was reconfigured into a roundabout. Tahoe City, CA <i>39.164178N</i>, <i>120.149197W</i></li> <li>CA-89 and West Lake Boulevard Roundabout (Eastern Roundabout) – The intersection of CA-89 and West Lake Boulevard was reconfigured into a roundabout. Tahoe City, CA <i>39.162922N</i>, <i>120.144442W</i></li> <li>US-50 and CA-89 Roundabout – The intersection of US-50 and CA-89 was reconfigured into a roundabout. Meyers, CA <i>38.85096N</i>, <i>120.022379W</i></li> <li>CA-191 and Durham Pentz Road Roundabout – The intersection of CA-191 and Durham Pentz Road was reconfigured into a roundabout. Oroville, CA <i>39.647315N</i>, <i>121.63447W</i></li> </ul> |
| NEVADA     | • Updates to the road network were made in the following county: Washoe                                                                                                                                                                                                                                                                                                                                                                                                                                                                                                                                                                                                                                                                                                                                                                                                                                                                                                                                                                                                                                                                                                                        |