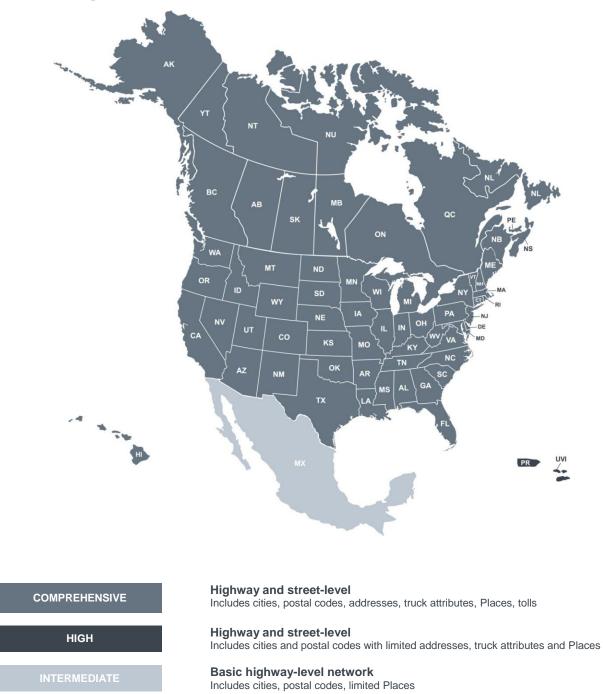

### **Coverage & Statistics**

|                      |           | T-LEVEL<br>K IN MILES |         | AY-LEVEL<br>K IN MILES | LEVEL OF      |
|----------------------|-----------|-----------------------|---------|------------------------|---------------|
|                      | 21Q2      | previous              | 21Q2    | previous               | COVERAGE      |
| UNITED<br>STATES     | 6,984,745 | 6,709,641             | 870,248 | 869,842                | Comprehensive |
| PUERTO<br>RICO       | 26,028    | 26,028                | 3,079   | 3,080                  | High          |
| US VIRGIN<br>ISLANDS | 1,386     | 1,386                 | 199     | 199                    | High          |
| CANADA               | 962,442   | 876,922               | 142,596 | 142,415                | Comprehensive |
| MEXICO               | 368,077   | 368,077               | 98,589  | 98,589                 | Intermediate  |

|                                                            | ADDRESS COVERAGE*                                              |                                    |  |
|------------------------------------------------------------|----------------------------------------------------------------|------------------------------------|--|
|                                                            | 21Q2                                                           | previous quarter                   |  |
| UNITED<br>STATES                                           | 3,317,102 miles of addressed roads                             | 3,319,189 miles of addressed roads |  |
| PUERTO RICO                                                | 1,675 miles of addressed roads                                 | 1,675 miles of addressed roads     |  |
| US VIRGIN<br>ISLANDS                                       | I here are no addressed roads in the US Virgin Islands at this |                                    |  |
| CANADA                                                     | 288,493 miles of addressed roads                               | 288,560 miles of addressed roads   |  |
| MEXICO There are no addressed roads in Mexico at this time |                                                                | d roads in Mexico at this time     |  |

\*Excludes highways and any other roads that don't have actual house numbers.