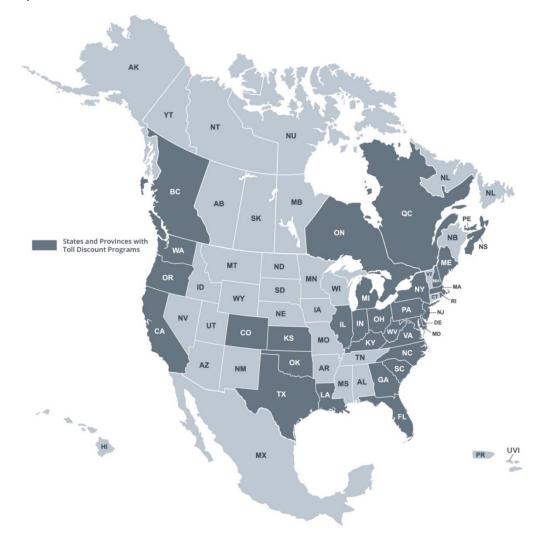

425710000 Rugby, TN, Morgan
- 516964000 Beulah, ND, Mercer
- 518432000 Glen Ullin, ND, Morton
- 518438000 Hebron, ND, Morton
- 518464000 New Salem, ND, Morton
- 622283000 Leonard, OK, Tulsa
- 645532000 Paulina, LA, St. James
- 684513000 Rye, TX, Liberty
- 696413000 Dell City, TX, Hudspeth
- 765622000 Fairview, UT, Sanpete-

#### SPLC Name Correction:

• 684914000 Petromax (3G8M1) Refining Dock, TX, Harris



# 2021 Q2 North America Toll Data

### **Coverage & Statistics**

We maintain 2960 physical toll plaza locations across North America. At each toll plaza, toll costs for cash and discount toll programs, ticket and barrier systems, time of day variations, and vehicle dimensions based on weight, axle count, and trailer count are modeled depending on how the tolling authority set rates.



### **Toll Discount Programs**

Many tolling authorities offer standard discount plans to receive discounted toll rates when traveling on participating roadways. Below is a list of the supported discount programs:

| Discount Program           | Valid In                                                             | Discount Program            | Valid In      |
|----------------------------|----------------------------------------------------------------------|-----------------------------|---------------|
| 407 ETR<br>Transponder     | ON Canada                                                            | FasTrak                     | СА            |
| A25 Transponder            | QC Canada                                                            | GeauxPass                   | LA