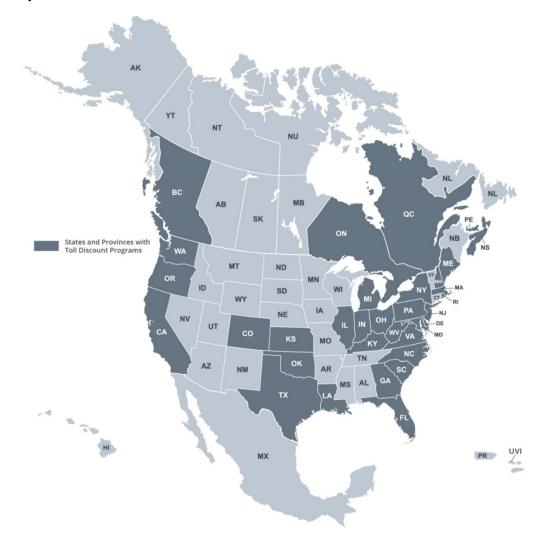

### **Toll Discount Programs**

Many tolling authorities offer standard discount plans to receive discounted toll rates when traveling on participating roadways. Below is a list of the supported discount programs:

| Discount Program           | Valid In                                                             | Discount Program            | Valid In      |
|----------------------------|----------------------------------------------------------------------|-----------------------------|---------------|
| 407 ETR<br>Transponder     | ON Canada                                                            | GeauxPass                   | LA            |
| A25 Transponder            | QC Canada                                                            | Good To Go                  | WA            |
| A30 EXPRESS<br>Transponder | QC Canada                                                            | GO-PASS                     | со            |
| Beach Express GO<br>VISIT  | AL                                                                   | I-Pass                      | IL            |
| BreezeBy                   | OR                                                                   | K-Tag                       | KS            |
| Downbeach Express<br>Pass  | NJ                                                                   | Laredo Trade Tag            | ТХ            |
| E-Fast Pass                | ТХ                                                                   | LeeWay                      | FL            |
| E-Pass                     | ТХ                                                                   | MACPASS                     | NS            |
| E-Pass Canada              | NS Canada                                                            | NC Quick Pass               | NC            |
| ExpressPass                | NY, ON Canada                                                        | NEXPRESS TOLL               | MI, ON Canada |
| EXpressToll                | СО                                                                   | Palmetto Pass<br>(PAL PASS) | SC            |
| EZ Tag                     | ТХ                                                                   | Peach Pass                  | GA            |
| EZPass                     | DE, IL, IN, KY, ME, MD,<br>MA, NH, NJ, NY, NC, OH,<br>PA, RI, VA, WV | PikePass                    | ок            |
| EZPass-MA                  | МА                                                                   | RiverLink                   | IN, KY        |
| EZPass-MD                  | MD                                                                   | StraitPASS                  | PEI Canada    |
| EZPass-ME                  | ME                                                                   | SunPass                     | FL            |
| EZPass-NJ                  | NJ                                                                   | TollTag                     | LA, TX        |
| EZPass-NY                  | NY                                                                   | ТхТад                       | ТХ            |
| EZPass-WV                  | WV                                                                   |                             |               |
| FasTrak                    | CA                                                                   |                             |               |