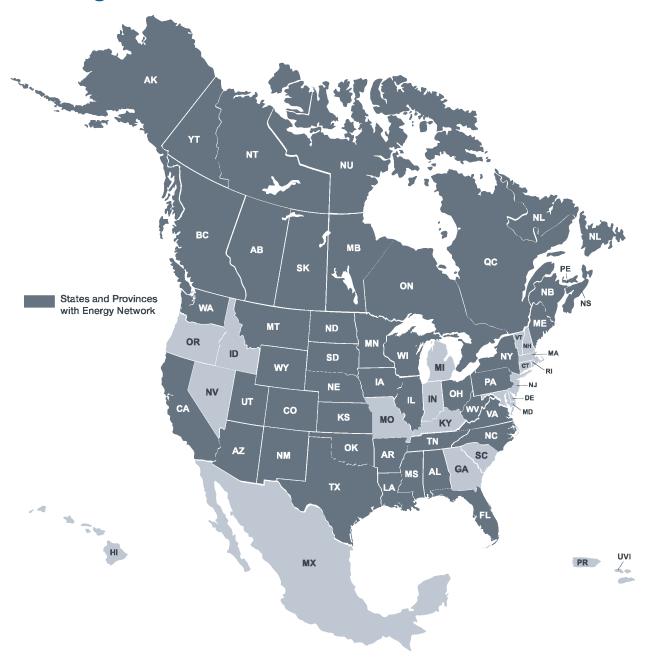

### **Coverage & Statistics**

The following states/provinces have existing energy network (lease roads) and Places:

| REGION           | NETWORK                               | PLACE TYPES  |                       |                     |
|------------------|---------------------------------------|--------------|-----------------------|---------------------|
|                  |                                       | WELL         | FACILITY              | LAND SURVEY ADDRESS |
| UNITED STATES    |                                       |              |                       |                     |
| ALABAMA          | ✓                                     |              |                       |                     |
| ALASKA           | ✓                                     | ✓            |                       |                     |
| ARIZONA          | ✓                                     |              |                       |                     |
| ARKANSAS         | ✓                                     | $\checkmark$ |                       | $\checkmark$        |
| CALIFORNIA       | ✓                                     | ✓            |                       | $\checkmark$        |
| COLORADO         | ✓                                     | $\checkmark$ | <ul> <li>✓</li> </ul> | $\checkmark$        |
| FLORIDA          | ✓                                     |              |                       |                     |
| ILLINOIS         | $\checkmark$                          |              |                       |                     |
| IOWA             | ✓                                     |              |                       |                     |
| KANSAS           | ✓                                     | ✓            |                       |                     |
| LOUISIANA        | ✓                                     | ✓            | ✓                     | ✓                   |
| MAINE            | ✓                                     |              |                       |                     |
| MINNESOTA        | <ul> <li>✓</li> </ul>                 |              |                       |                     |
| MISSISSIPPI      | ✓                                     | ✓            |                       | ✓                   |
| MONTANA          | ✓                                     | $\checkmark$ | <ul> <li>✓</li> </ul> | ✓                   |
| NEBRASKA         | <ul> <li>✓</li> </ul>                 |              |                       |                     |
| NEW MEXICO       | ✓                                     | ✓            | <ul> <li>✓</li> </ul> | ✓                   |
| NEW YORK         | ✓                                     | $\checkmark$ |                       |                     |
| NORTH            | ✓                                     |              |                       |                     |
|                  | ✓                                     | ✓            | ✓                     | $\checkmark$        |
| NORTH DAKOTA     | ✓<br>✓                                | ✓<br>✓       | •                     | ✓ ×                 |
| OHIO<br>OKLAHOMA | ▼<br>✓                                | ▼<br>✓       | ✓                     | ✓ ×                 |
| PENNSYLVANIA     | ✓<br>✓                                | <br>✓        | •                     | •                   |
| SOUTH DAKOTA     | ✓<br>✓                                | •            |                       |                     |
| TENNESSEE        | ✓<br>✓                                |              |                       |                     |
| TEXAS            | · · · · · · · · · · · · · · · · · · · | ✓            |                       |                     |
| UTAH             | ✓ ×                                   | <br>✓        | ✓                     | ✓                   |
| VIRGINIA         | · · · · · · · · · · · · · · · · · · · | -            |                       | · · ·               |
| WASHINGTON       | ✓ ·                                   |              |                       |                     |
| WEST VIRGINIA    | · · · · · · · · · · · · · · · · · · · | ✓            |                       |                     |
| WISCONSIN        | ✓                                     |              |                       |                     |
| WYOMING          | ✓                                     | $\checkmark$ | <ul> <li>✓</li> </ul> | ✓                   |
| CANADA           |                                       |              |                       |                     |
| ALBERTA          | ✓                                     | ✓            | ✓                     | ✓                   |
| BRITISH          |                                       |              |                       |                     |
| COLUMBIA         | <b>√</b>                              | $\checkmark$ | ✓                     | $\checkmark$        |
| MANITOBA         | ✓                                     | ✓            |                       | $\checkmark$        |
| NEW              |                                       |              |                       |                     |
| BRUNSWICK        | $\checkmark$                          |              |                       |                     |
| NEW LABRADOR     | ✓                                     |              |                       |                     |

| NORTHWEST     | 1            |   |              |
|---------------|--------------|---|--------------|
| TERRITORIES   | v            |   |              |
| NOVA SCOTIA   | $\checkmark$ |   |              |
| NUNAVUT       | $\checkmark$ |   |              |
| ONTARIO       | $\checkmark$ |   |              |
| PRINCE EDWARD | 1            |   |              |
| ISLAND        | •            |   |              |
| QUEBEC        |              |   |              |
| SASKATCHEWAN  | $\checkmark$ | ✓ | $\checkmark$ |
| YUKON         | 1            |   |              |
| TERRITORY     | •            |   |              |