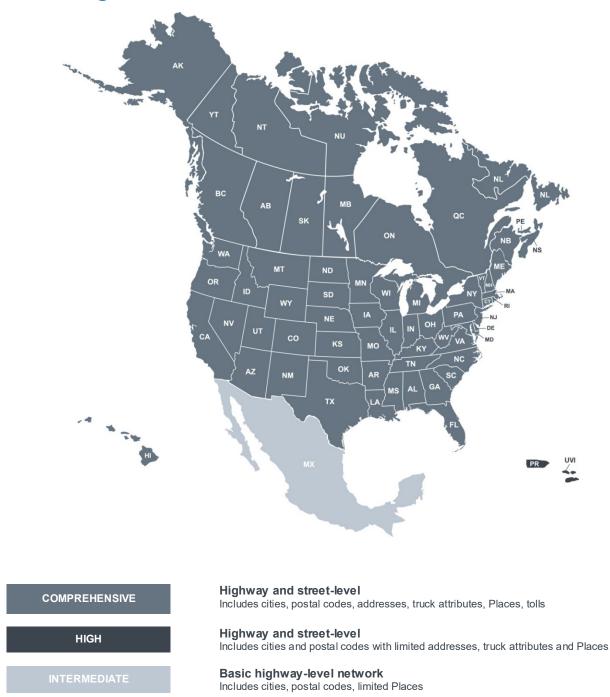

### **Coverage & Statistics**

|                      |           | T-LEVEL<br>K IN MILES |         | AY-LEVEL<br>K IN MILES | LEVEL OF      |
|----------------------|-----------|-----------------------|---------|------------------------|---------------|
|                      | 21Q3.1    | previous              | 21Q3.1  | previous               | COVERAGE      |
| UNITED<br>STATES     | 7,005,802 | 7,000,139             | 870,975 | 870,846                | Comprehensive |
| PUERTO<br>RICO       | 26,024    | 26,028                | 3,079   | 3,079                  | High          |
| US VIRGIN<br>ISLANDS | 1,386     | 1,386                 | 199     | 199                    | High          |
| CANADA               | 963,118   | 962,958               | 142,672 | 142,653                | Comprehensive |
| MEXICO               | 368,077   | 368,077               | 98,589  | 98,589                 | Intermediate  |