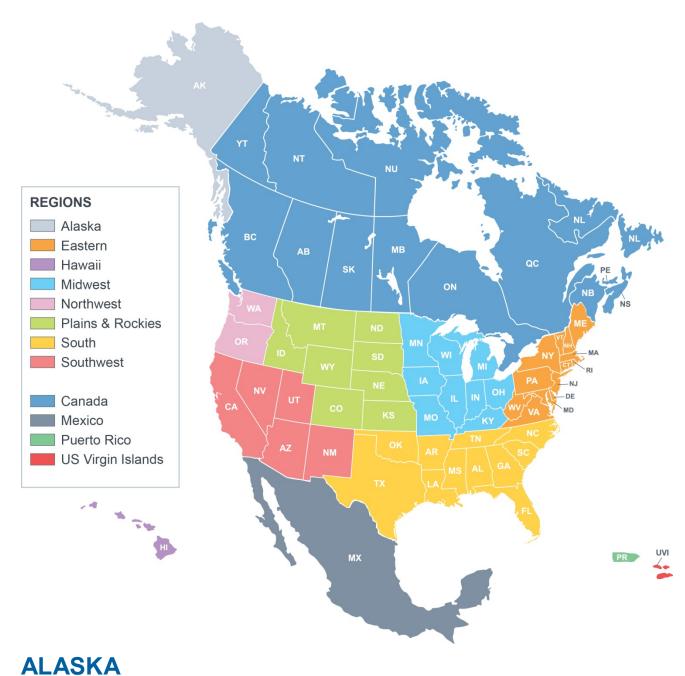

# **Select Regional Updates**

The release notes are grouped into the following regions. Please note that only select updates are summarized. Other enhancements may also be included in this release.

There are no changes to report for this region.

# **EASTERN** region

| State         | NEW CONSTRUCTION & OTHER UPDATES                                                                                                                                                                                                                                                                                                                                                                                                                                                                                                        |  |
|---------------|-----------------------------------------------------------------------------------------------------------------------------------------------------------------------------------------------------------------------------------------------------------------------------------------------------------------------------------------------------------------------------------------------------------------------------------------------------------------------------------------------------------------------------------------|--|
| DELAWARE      | Updates to the road network were made in the following county: <b>Kent</b>                                                                                                                                                                                                                                                                                                                                                                                                                                                              |  |
| MASSACHUSETTS | Updates to the road network were made in the following county: Middlesex                                                                                                                                                                                                                                                                                                                                                                                                                                                                |  |
| NEW HAMPSHIRE | Updates to the road network were made in the following counties:     Rockingham, Strafford                                                                                                                                                                                                                                                                                                                                                                                                                                              |  |
| NEW JERSEY    | Jersey Avenue Extension – Jersey Avenue now connects Audrey Zapp     Drive and Grand Street. Jersey City, NJ 40.71191N, 74.051755W                                                                                                                                                                                                                                                                                                                                                                                                      |  |
| PENNSYLVANIA  | <ul> <li>PA-772 and Clay Road Roundabout – The intersection of PA-772 and Clay Road was reconfigured into a roundabout. Lititiz, PA 40.150165N, 76.28408W</li> <li>Frankford Avenue, East York Street and Trenton Avenue Roundabout – The intersection of Frankford Avenue, East York Street and Trenton Avenue was reconfigured into a roundabout. Philadelphia, PA 39.981379N, 75.127556W</li> <li>Updates to the road network were made in the following counties: Bedford, Dauphin, Forest, McKean, Mercer, Philadelphia</li> </ul> |  |
| VIRGINIA      | <ul> <li>Old Hundred Road and Otterdale Road Roundabout – The intersection of Old Hundred Road and Otterdale Road was reconfigured into a roundabout. Midlothian, VA 37.475271N, 77.692228W</li> <li>Updates to the road network were made in the following counties: Bland, Charles City, Culpeper, Dinwiddie, King and Queen, Louisa, New Kent, Portsmouth, Spotsylvania, Surry, York</li> </ul>                                                                                                                                      |  |
| WEST VIRGINIA | Updates to the road network were made in the following counties: Mercer,     Pleasants                                                                                                                                                                                                                                                                                                                                                                                                                                                  |  |

# **HAWAII**

There are no changes to report for this region.

# **MIDWEST region**

| State    | NEW CONSTRUCTION & OTHER UPDATES                                                                                                                                                                                                                                                                                                                                                                                                                                                                                                                                                                                                                                                                                                                                                                                                                                                                                                                                                                                                                                    |
|----------|---------------------------------------------------------------------------------------------------------------------------------------------------------------------------------------------------------------------------------------------------------------------------------------------------------------------------------------------------------------------------------------------------------------------------------------------------------------------------------------------------------------------------------------------------------------------------------------------------------------------------------------------------------------------------------------------------------------------------------------------------------------------------------------------------------------------------------------------------------------------------------------------------------------------------------------------------------------------------------------------------------------------------------------------------------------------|
| ILLINOIS | Updates to the road network were made in the following county: McHenry                                                                                                                                                                                                                                                                                                                                                                                                                                                                                                                                                                                                                                                                                                                                                                                                                                                                                                                                                                                              |
| INDIANA  | <ul> <li>IN-334 and South 850 East Roundabout – The intersection of IN-334 and South 850 East was reconfigured into a roundabout. Zionsville, IN 39.949805N, 86.30712W</li> <li>Whitestown Road and 875 East Roundabout – The intersection of Whitestown Road and 875 East has been reconfigured into a roundabout. Zionsville, IN 39.966845N, 86.30313W</li> <li>West Main Street, Yorktown Road and Meadowview Lane Roundabout – The intersection of West Main Street, Yorktown Road and Meadowview Lane has been reconfigured into a roundabout. Greenwood, IN 39.613459N, 86.139361W</li> <li>Arvin Drive, Commerce Parkway and Hurricane Street Roundabout – The intersection of Arvin Drive, Commerce Parkway and Hurricane Street was reconfigured into a roundabout. Franklin, IN 39.493613N, 86.048788W</li> <li>IN-135 and IN-60 Roundabout – The intersection of IN-135 and IN-60 was reconfigured into a roundabout. Salem, IN 38.588512N, 86.068897W</li> <li>Updates to the road network were made in the following counties: Boone, Clark</li> </ul> |
| IOWA     | Central Avenue, 10th Avenue and 10th Street Roundabout – The intersection of Central Avenue, 10th Avenue and 10th Street was                                                                                                                                                                                                                                                                                                                                                                                                                                                                                                                                                                                                                                                                                                                                                                                                                                                                                                                                        |

# **NORTHWEST** region

| State      | NEW CONSTRUCTION & OTHER UPDATES                                                                                                                                        |  |  |
|------------|-------------------------------------------------------------------------------------------------------------------------------------------------------------------------|--|--|
| OREGON     | Updates to the road network were made in the following county: Linn                                                                                                     |  |  |
| WASHINGTON | WA-28 and 13th Avenue Southwest Roundabout – The intersection of WA-28 and 13th Avenue Southwest was reconfigured into a roundabout. Quincy, WA 47.233109N, 119.875125W |  |  |

# **PLAINS and ROCKIES region**

| State    | NEW CONSTRUCTION & OTHER UPDATES                                                                                                                                                                                                                                                                                                                                                                                                                                                                                                                                                                                                                                                       |
|----------|----------------------------------------------------------------------------------------------------------------------------------------------------------------------------------------------------------------------------------------------------------------------------------------------------------------------------------------------------------------------------------------------------------------------------------------------------------------------------------------------------------------------------------------------------------------------------------------------------------------------------------------------------------------------------------------|
| COLORADO | <ul> <li>East Miami Road and South Hillcrest Drive Roundabout – The intersection of East Miami Road and South Hillcrest Drive was reconfigured into a roundabout. Montrose, CO 38.481814N, 107.85673W</li> <li>South Grand Avenue and 27th Street Roundabout – The intersection of South Grand Avenue and 27th Street was reconfigured into a roundabout. Glenwood Springs, CO 39.525373N, 107.325024W</li> <li>County Route 2 and Frontage Road Roundabout – The intersection of County Route 2 and Frontage Road was reconfigured into a roundabout. Lochbuie, CO 40.000551N, 104.717616W</li> <li>Updates to the road network were made in the following county: Douglas</li> </ul> |
| IDAHO    | Updates to the road network were made in the following counties: Ada, Twin Falls                                                                                                                                                                                                                                                                                                                                                                                                                                                                                                                                                                                                       |
| KANSAS   | <ul> <li>East Kellogg Drive South and South Greenwich Road Interchange – The intersection of East Kellogg Drive South and South Greenwich Road was reconfigured into a grade separated interchange with Texas U turns. Wichita, KS 37.6792238N, -97.208002W</li> <li>Updates to the road network were made in the following counties: Sedgwick, Stanton</li> </ul>                                                                                                                                                                                                                                                                                                                     |
| NEBRASKA | West Old Potash Highway and Wilmar Avenue Roundabout – The intersection of West Old Potash Highway and Wilmar Avenue was reconfigured into a roundabout. Grand Island, NE 40.917011N, 98.38174W                                                                                                                                                                                                                                                                                                                                                                                                                                                                                        |

# **SOUTH region**

| State             | NEW CONSTRUCTION & OTHER UPDATES                                                                                                                                                                                                                                                                                                                                                                                                                                                       |
|-------------------|----------------------------------------------------------------------------------------------------------------------------------------------------------------------------------------------------------------------------------------------------------------------------------------------------------------------------------------------------------------------------------------------------------------------------------------------------------------------------------------|
| ALABAMA           | Canal Street and South Broad Street Roundabout – The intersection of<br>Canal Street and South Broad Street was reconfigured into a roundabout.<br>Mobile, AL 30.684284N, 88.052867W                                                                                                                                                                                                                                                                                                   |
| FLORIDA           | <ul> <li>FL-874/Don Shula Expressway Ramp Connector – New ramps now connecting SW 128th Street to FL-874/Don Shula Expressway. Miami, FL 25.649715N, 80.38619W</li> <li>Updates to the road network were made in the following counties: Alachua, Flagler, Lake, Lee, Santa Rosa, St. Johns, Sumter</li> </ul>                                                                                                                                                                         |
| GEORGIA           | <ul> <li>I-16/I-75 Interchange Improvement Project — Southbound I-75 Exit 16 was moved 2,500 feet to the west and moved from a right hand exit to a left hand exit. Macon, GA 32.86006N, 83.644926W</li> <li>Updates to the road network were made in the following counties: Columbia, Dawson, Harris</li> </ul>                                                                                                                                                                      |
| LOUISIANA         | <ul> <li>Juban Road and Buddy Ellis Road Roundabout – The intersection of Juban Road and Buddy Ellis Road was reconfigured into a roundabout. Denham Springs, LA 30.459589N, 90.916266W</li> <li>Updates to the road network were made in the following counties: Cameron, DeSoto, St. Charles, Union</li> </ul>                                                                                                                                                                       |
| MISSISSIPPI       | Updates to the road network were made in the following counties:     Coahoma, Humphreys, Leflore, Sunflower                                                                                                                                                                                                                                                                                                                                                                            |
| NORTH<br>CAROLINA | Updates to the road network were made in the following counties: Lee,     Pender                                                                                                                                                                                                                                                                                                                                                                                                       |
| OKLAHOMA          | <ul> <li>I-40 and North Frisco Road Interchange – A new partial cloverleaf interchange between I-40 and North Frisco Road now open. Yukon, OK 35.495518N, 97.777887W</li> <li>Updates to the road network were made in the following counties: Creek, McCurtain, Noble, Texas, Washington</li> </ul>                                                                                                                                                                                   |
| SOUTH<br>CAROLINA | <ul> <li>I-77 and SC-460 Diverging Diamond Interchange – The interchange of I-77 and SC-460 was reconfigured from a diamond into a diverging diamond interchange. Fort Mill, SC 35.060921N, 80.956210W</li> <li>US-76 and Dial Place Roundabout – The intersection of US-76 and Dial Place was reconfigured into a roundabout. Laurens, SC 34.514585N, 82.093562W</li> <li>Updates to the road network were made in the following counties: Cherokee, Oconee, Pickens, York</li> </ul> |

# **SOUTHWEST** region

| State   | NEW CONSTRUCTION & OTHER UPDATES                                        |
|---------|-------------------------------------------------------------------------|
| ARIZONA | Updates to the road network were made in the following county: Maricopa |

# **CANADA**

| Province                   | NEW CONSTRUCTION & OTHER UPDATES                                                                                                                                                                                                                                                                                         |
|----------------------------|--------------------------------------------------------------------------------------------------------------------------------------------------------------------------------------------------------------------------------------------------------------------------------------------------------------------------|
| ALBERTA                    | <ul> <li>Updates to the road network were made in the following places: Airdrie,</li> <li>Calgary, Beiseker, Stony Plain 135, Town of Redwater</li> </ul>                                                                                                                                                                |
| NEWFOUNDLAND<br>& LABRADOR | NL-60 and McNamara Road Roundabout – The intersection of NL-60 and McNamara Road was reconfigured into a roundabout. Paradise, NL 47.527648N, 52.872964W                                                                                                                                                                 |
| ONTARIO                    | <ul> <li>ON-427 Extension – ON-427 was extended between ON-7 and ON-25.         This includes interchanges at ON-72 and ON-73. Vaughan, ON 43.786361N, 79.637011W     </li> <li>Updates to the road network were made in the following place: Kawartha Lakes</li> </ul>                                                  |
| QUEBEC                     | <ul> <li>QC-169 – QC-169 has been realigned and widened into a 4 lane highway between Chemin de la Grande Decharge and QC-172. Each end of the new alignments connecting via roundabout. L'Isle-Maligne, QC 48.595427N, 71.619416W</li> <li>QC-158 and QC-341 Roundabout – The intersection of QC-158 and QC-</li> </ul> |

# **MEXICO**

There are no changes to report for this region.

# **PUERTO RICO**

There are no changes to report for this region.

# **US VIRGIN ISLANDS**

There are no changes to report for this region.