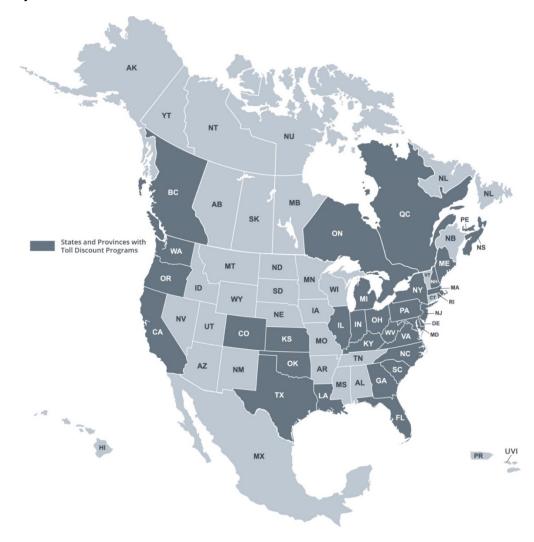

# **Toll Discount Programs**

Many tolling authorities offer standard discount plans to receive discounted toll rates when traveling on participating roadways. Below is a list of the supported discount programs:

| Discount Program           | Valid In                                                             |  |  |
|----------------------------|----------------------------------------------------------------------|--|--|
| 407 ETR<br>Transponder     | ON Canada                                                            |  |  |
| A25 Transponder            | QC Canada                                                            |  |  |
| A30 EXPRESS<br>Transponder | QC Canada                                                            |  |  |
| Beach Express GO<br>VISIT  | AL                                                                   |  |  |
| BreezeBy                   | OR                                                                   |  |  |
| Downbeach Express Pass     | NJ                                                                   |  |  |
| E-Fast Pass                | TX                                                                   |  |  |
| E-Pass                     | TX                                                                   |  |  |
| E-Pass Canada              | NS Canada                                                            |  |  |
| ExpressPass                | NY, ON Canada                                                        |  |  |
| EXpressToll                | со                                                                   |  |  |
| EZ Tag                     | TX                                                                   |  |  |
| EZPass                     | DE, IL, IN, KY, ME, MD,<br>MA, NH, NJ, NY, NC, OH,<br>PA, RI, VA, WV |  |  |
| EZPass-MA                  | MA                                                                   |  |  |
| EZPass-MD                  | MD                                                                   |  |  |
| EZPass-ME                  | ME                                                                   |  |  |
| EZPass-NJ                  | NJ                                                                   |  |  |
| EZPass-NY                  | NY                                                                   |  |  |
| EZPass-WV                  | WV                                                                   |  |  |
| FasTrak                    | CA                                                                   |  |  |

| Discount Program            | Valid In      |  |  |
|-----------------------------|---------------|--|--|
| GeauxPass                   | LA            |  |  |
| Good To Go                  | WA            |  |  |
| GO-PASS                     | СО            |  |  |
| I-Pass                      | IL            |  |  |
| K-Tag                       | KS            |  |  |
| Laredo Trade Tag            | TX            |  |  |
| LeeWay                      | FL            |  |  |
| MACPASS                     | NS            |  |  |
| NC Quick Pass               | NC            |  |  |
| NEXPRESS TOLL               | MI, ON Canada |  |  |
| Palmetto Pass<br>(PAL PASS) | SC            |  |  |
| Peach Pass                  | GA            |  |  |
| PikePass                    | ок            |  |  |
| RiverLink                   | IN, KY        |  |  |
| StraitPASS                  | PEI Canada    |  |  |
| SunPass                     | FL            |  |  |
| TollTag                     | LA, TX        |  |  |
| TxTag                       | TX            |  |  |
|                             |               |  |  |
|                             |               |  |  |