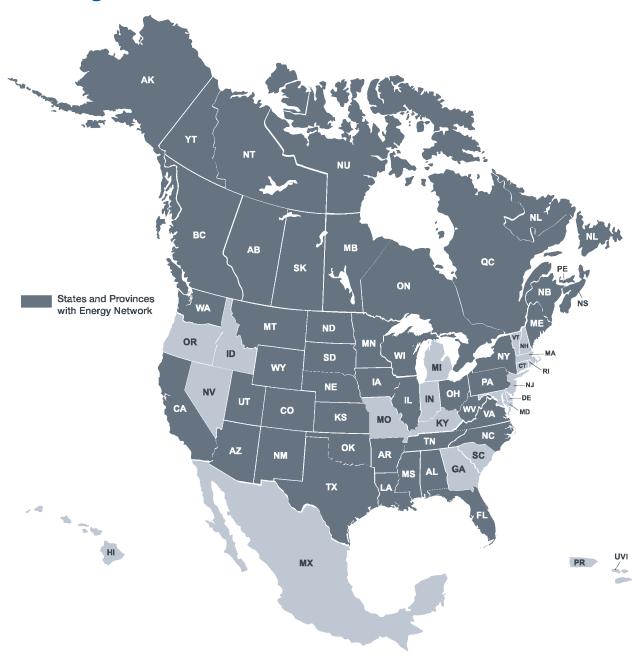

# 2021 Q3.2 North America Energy Data

# **Coverage & Statistics**

The following states/provinces have existing energy network (lease roads) and Places:

| REGION           | NETWORK      | PLACE TYPES |          |                     |
|------------------|--------------|-------------|----------|---------------------|
|                  |              | WELL        | FACILITY | LAND SURVEY ADDRESS |
| UNITED STATES    |              |             |          |                     |
| ALABAMA          | ✓            |             |          |                     |
| ALASKA           | ✓            | ✓           |          |                     |
| ARIZONA          | ✓            |             |          |                     |
| ARKANSAS         | ✓            | ✓           |          | ✓                   |
| CALIFORNIA       | ✓            | ✓           |          | ✓                   |
| COLORADO         | ✓            | ✓           | <b>✓</b> | ✓                   |
| FLORIDA          | ✓            |             |          |                     |
| ILLINOIS         | ✓            |             |          |                     |
| IOWA             | ✓            |             |          |                     |
| KANSAS           | ✓            | ✓           |          |                     |
| LOUISIANA        | ✓            | ✓           | ✓        | ✓                   |
| MAINE            | ✓            |             |          |                     |
| MINNESOTA        | ✓            |             |          |                     |
| MISSISSIPPI      | ✓            | ✓           |          | ✓                   |
| MONTANA          | ✓            | ✓           | ✓        | ✓                   |
| NEBRASKA         | ✓            |             |          |                     |
| NEW MEXICO       | ✓            | ✓           | ✓        | ✓                   |
| NEW YORK         | ✓            | ✓           |          |                     |
| NORTH            | ✓            |             |          |                     |
| CAROLINA         |              |             |          |                     |
| NORTH DAKOTA     | ✓            | ✓           | <b>√</b> | ✓                   |
| OHIO             | ✓            | ✓           |          | ✓                   |
| OKLAHOMA         | ✓            | ✓           | ✓        | ✓                   |
| PENNSYLVANIA     | ✓            | ✓           |          |                     |
| SOUTH DAKOTA     | ✓            |             |          |                     |
| TENNESSEE        | ✓            |             |          |                     |
| TEXAS            | ✓            | ✓           |          | _                   |
| UTAH             | ✓            | ✓           | ✓        | ✓                   |
| VIRGINIA         | <b>√</b>     |             |          |                     |
| WASHINGTON       | <b>√</b>     |             |          |                     |
| WEST VIRGINIA    | ✓            | ✓           |          |                     |
| WISCONSIN        | <b>√</b>     |             |          |                     |
| WYOMING          | ✓            | ✓           | <b>√</b> | ✓                   |
| CANADA           |              |             |          |                     |
| ALBERTA          | ✓            | ✓           | ✓        | ✓                   |
| BRITISH          | ✓            | ✓           | <b> </b> | ✓                   |
| COLUMBIA         |              |             |          |                     |
| MANITOBA         | ✓            | ✓           |          | ✓                   |
| NEW<br>BRUNSWICK | $\checkmark$ |             |          |                     |
| NEW LABRADOR     | ✓            |             |          |                     |

| NORTHWEST<br>TERRITORIES | ✓                                            |   |   |
|--------------------------|----------------------------------------------|---|---|
| NOVA SCOTIA              | ✓                                            |   |   |
| NUNAVUT                  | ✓                                            |   |   |
| ONTARIO                  | ✓                                            |   |   |
| PRINCE EDWARD            | <b>J</b>                                     |   |   |
| ISLAND                   | •                                            |   |   |
| QUEBEC                   |                                              |   |   |
| SASKATCHEWAN             | ✓                                            | ✓ | ✓ |
| YUKON                    | <u>,                                    </u> |   |   |
| TERRITORY                | •                                            |   |   |