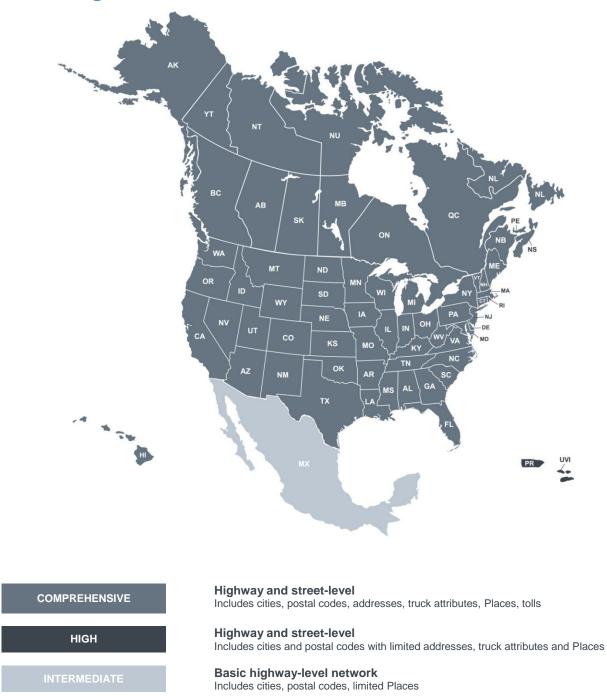

#### **Coverage & Statistics**

|                      |           | T-LEVEL<br>K IN MILES |         | AY-LEVEL<br>K IN MILES | LEVEL OF      |
|----------------------|-----------|-----------------------|---------|------------------------|---------------|
|                      | 22Q2      | previous              | 22Q2    | previous               | COVERAGE      |
| UNITED<br>STATES     | 7,043,580 | 7,040,597             | 873,399 | 872,984                | Comprehensive |
| PUERTO<br>RICO       | 26,024    | 26,024                | 3,079   | 3,079                  | High          |
| US VIRGIN<br>ISLANDS | 1,386     | 1,386                 | 199     | 199                    | High          |
| CANADA               | 964,979   | 964,742               | 143,254 | 143,215                | Comprehensive |
| MEXICO               | 368,101   | 368,099               | 98,597  | 98,597                 | Intermediate  |

|                                                                      | ADDRESS COVERAGE*                  |                                         |  |
|----------------------------------------------------------------------|------------------------------------|-----------------------------------------|--|
|                                                                      | 22Q2                               | previous quarter                        |  |
| UNITED<br>STATES                                                     | 3,325,175 miles of addressed roads | 3,324,169 miles of addressed roads      |  |
| PUERTO RICO                                                          | 1,675 miles of addressed roads     | 1,675 miles of addressed roads          |  |
| US VIRGIN<br>ISLANDS There are no addressed roads in the US Virgin I |                                    | s in the US Virgin Islands at this time |  |
| CANADA                                                               | 288,894 miles of addressed roads   | 288,886 miles of addressed roads        |  |
| MEXICO There are no addressed roads in Mexico at this til            |                                    | d roads in Mexico at this time          |  |