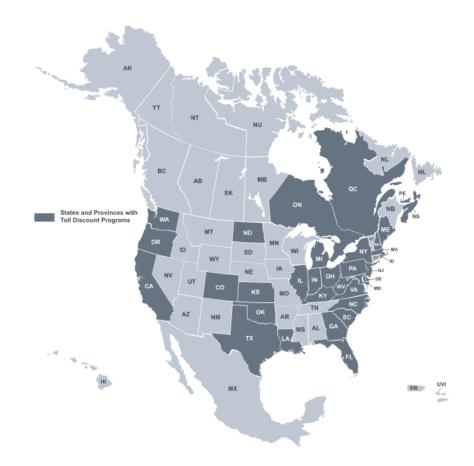

#### **Toll Discount Programs**

Many tolling authorities offer standard discount plans to receive discounted toll rates when traveling on participating roadways. Below is a list of the supported discount programs:

| Discount Program           | Valid In                                                             | Discount Program            | Valid In      |
|----------------------------|----------------------------------------------------------------------|-----------------------------|---------------|
| 407 ETR<br>Transponder     | ON Canada                                                            | GeauxPass                   | LA            |
| A25 Transponder            | QC Canada                                                            | Good To Go                  | WA            |
| A30 EXPRESS<br>Transponder | QC Canada                                                            | GO-PASS                     | со            |
| Beach Express GO<br>VISIT  | AL                                                                   | I-Pass                      | IL            |
| BreezeBy                   | OR                                                                   | K-Tag                       | KS            |
| Downbeach Express<br>Pass  | NJ                                                                   | Laredo Trade Tag            | ТХ            |
| E-Fast Pass                | ТХ                                                                   | LeeWay                      | FL            |
| E-Pass                     | ТХ                                                                   | MACPASS                     | NS            |
| E-Pass Canada              | NS Canada                                                            | NC Quick Pass               | NC            |
| ExpressPass                | NY, ON Canada                                                        | NEXPRESS TOLL               | MI, ON Canada |
| EXpressToll                | СО                                                                   | Palmetto Pass<br>(PAL PASS) | SC            |
| EZ Tag                     | ТХ                                                                   | Peach Pass                  | GA            |
| EZPass                     | DE, IL, IN, KY, ME, MD,<br>MA, NH, NJ, NY, NC, OH,<br>PA, RI, VA, WV | PikePass                    | ок            |
| EZPass-MA                  | МА                                                                   | RiverLink                   | IN, KY        |
| EZPass-MD                  | MD                                                                   | StraitPASS                  | PEI Canada    |
| EZPass-ME                  | ME                                                                   | SunPass                     | FL            |
| EZPass-NJ                  | NJ                                                                   | TollTag                     | LA, TX        |
| EZPass-NY                  | NY                                                                   | ТхТад                       | ТХ            |
| EZPass-WV                  | WV                                                                   |                             |               |
| FasTrak                    | CA                                                                   |                             |               |