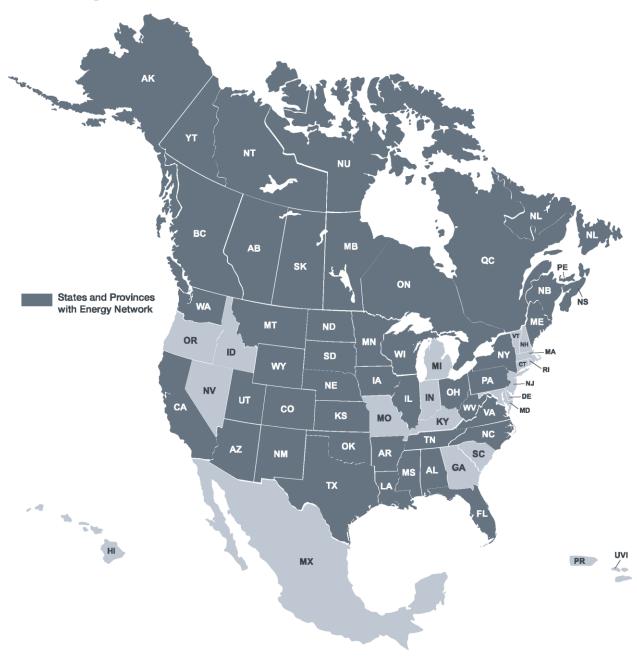

# **Coverage & Statistics**

The following states/provinces have existing energy network (lease roads) and Places:

| REGION        | NETWORK  | PLACE TYPES |          |                     |
|---------------|----------|-------------|----------|---------------------|
|               |          | WELL        | FACILITY | LAND SURVEY ADDRESS |
| UNITED STATES |          |             |          |                     |
| ALABAMA       | ✓        |             |          |                     |
| ALASKA        | ✓        | ✓           |          |                     |
| ARIZONA       | ✓        |             |          |                     |
| ARKANSAS      | ✓        | <b>√</b>    |          | ✓                   |
| CALIFORNIA    | ✓        | ✓           |          | ✓                   |
| COLORADO      | ✓        | ✓           | <b>√</b> | ✓                   |
| FLORIDA       | ✓        |             |          |                     |
| ILLINOIS      | ✓        |             |          |                     |
| IOWA          | ✓        |             |          |                     |
| KANSAS        | ✓        | ✓           |          |                     |
| LOUISIANA     | ✓        | ✓           | ✓        | ✓                   |
| MAINE         | ✓        |             |          |                     |
| MINNESOTA     | ✓        |             |          |                     |
| MISSISSIPPI   | ✓        | ✓           |          | ✓                   |
| MONTANA       | ✓        | ✓           | ✓        | ✓                   |
| NEBRASKA      | ✓        |             |          |                     |
| NEW MEXICO    | ✓        | ✓           | ✓        | ✓                   |
| NEW YORK      | ✓        | ✓           |          |                     |
| NORTH         | ✓        |             |          |                     |
| CAROLINA      |          |             |          |                     |
| NORTH DAKOTA  | ✓        | ✓           | ✓        | ✓                   |
| OHIO          | ✓        | ✓           |          | ✓                   |
| OKLAHOMA      | ✓        | ✓           | ✓        | ✓                   |
| PENNSYLVANIA  | ✓        | ✓           |          |                     |
| SOUTH DAKOTA  | ✓        |             |          |                     |
| TENNESSEE     | ✓        |             |          |                     |
| TEXAS         | ✓        | ✓           |          |                     |
| UTAH          | ✓        | ✓           | ✓        | ✓                   |
| VIRGINIA      | ✓        |             |          |                     |
| WASHINGTON    | ✓        |             |          |                     |
| WEST VIRGINIA | <b>√</b> | ✓           |          |                     |
| WISCONSIN     | <b>√</b> |             |          |                     |
| WYOMING       | ✓        | ✓           | <b>✓</b> | <b>√</b>            |
| CANADA        |          |             |          |                     |
| ALBERTA       | ✓        | ✓           | ✓        | ✓                   |
| BRITISH       | ✓        | <b>√</b>    | <b>✓</b> | ✓                   |
| COLUMBIA      |          |             |          |                     |
| MANITOBA      | ✓        | ✓           |          | ✓                   |
| NEW           | ✓        |             |          |                     |
| BRUNSWICK     |          |             |          |                     |
| NEW LABRADOR  | ✓        |             |          |                     |

| NORTHWEST     | ./ |   |   |
|---------------|----|---|---|
| TERRITORIES   | •  |   |   |
| NOVA SCOTIA   | ✓  |   |   |
| NUNAVUT       | ✓  |   |   |
| ONTARIO       | ✓  |   |   |
| PRINCE EDWARD | ./ |   |   |
| ISLAND        | •  |   |   |
| QUEBEC        |    |   |   |
| SASKATCHEWAN  | ✓  | ✓ | ✓ |
| YUKON         | ./ |   |   |
| TERRITORY     | •  |   |   |