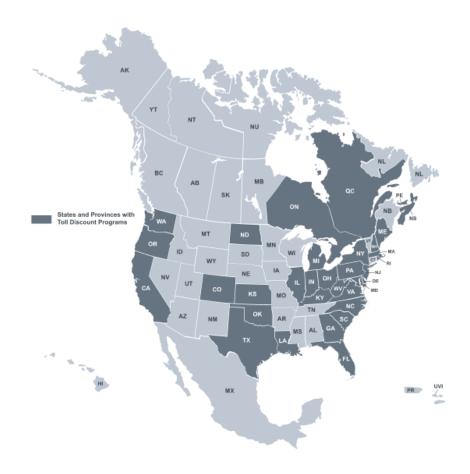

# **Toll Discount Programs**

Many tolling authorities offer standard discount plans to receive discounted toll rates when traveling on participating roadways. Below is a list of the supported discount programs: