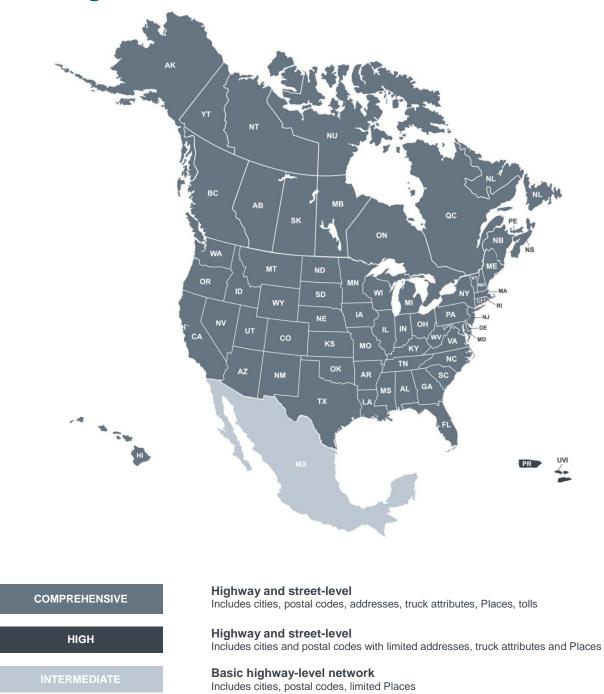

## **Coverage & Statistics**

|                      |           | T-LEVEL<br>K IN MILES |         | AY-LEVEL<br>K IN MILES | LEVEL OF      |
|----------------------|-----------|-----------------------|---------|------------------------|---------------|
|                      | 23Q1.2    | previous              | 23Q1.2  | previous               | COVERAGE      |
| UNITED<br>STATES     | 7,072,107 | 7,067,967             | 875,724 | 875,442                | Comprehensive |
| PUERTO<br>RICO       | 26,026    | 26,026                | 3,080   | 3,080                  | High          |
| US VIRGIN<br>ISLANDS | 1,386     | 1,386                 | 199     | 199                    | High          |
| CANADA               | 965,436   | 965,332               | 143,477 | 143,432                | Comprehensive |
| MEXICO               | 368,110   | 368,107               | 98,606  | 98,606                 | Intermediate  |

|                      | ADDRESS COVERAGE*                                                  |                                    |  |
|----------------------|--------------------------------------------------------------------|------------------------------------|--|
|                      | 23Q1.2                                                             | 23Q1.1                             |  |
| UNITED<br>STATES     | 3,326,326 miles of addressed roads                                 | 3,326,465 miles of addressed roads |  |
| PUERTO RICO          | 1,675 miles of addressed roads                                     | 1,675 miles of addressed roads     |  |
| US VIRGIN<br>ISLANDS | There are no addressed roads in the US Virgin Islands at this time |                                    |  |
| CANADA               | 288,935 miles of addressed roads                                   | 288,932 miles of addressed roads   |  |
| MEXICO               | There are no addressed roads in Mexico at this time                |                                    |  |

\*Excludes highways and any other roads that don't have actual house numbers.