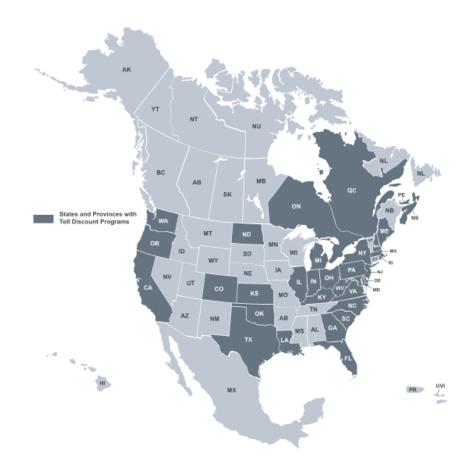

## **Toll Discount Programs**

Many tolling authorities offer standard discount plans to receive discounted toll rates when traveling on participating roadways. Below is a list of the supported discount programs:

| Discount Program           | Valid In                                                             | Discount Program            | Valid In      |
|----------------------------|----------------------------------------------------------------------|-----------------------------|---------------|
| 407 ETR<br>Transponder     | ON Canada                                                            | GeauxPass                   | LA            |
| A25 Transponder            | QC Canada                                                            | Good To Go                  | WA            |
| A30 EXPRESS<br>Transponder | QC Canada                                                            | GO-PASS                     | со            |
| Beach Express GO<br>VISIT  | AL                                                                   | I-Pass                      | IL            |
| BreezeBy                   | OR                                                                   | K-Tag                       | KS            |
| Downbeach Express<br>Pass  | NJ                                                                   | Laredo Trade Tag            | ТХ            |
| E-Fast Pass                | ТХ                                                                   | LeeWay                      | FL            |
| E-Pass                     | тх                                                                   | MACPASS                     | NS            |
| E-Pass Canada              | NS Canada                                                            | NC Quick Pass               | NC            |
| ExpressPass                | NY, ON Canada                                                        | NEXPRESS TOLL               | MI, ON Canada |
| EXpressToll                | СО                                                                   | Palmetto Pass<br>(PAL PASS) | SC            |
| EZ Tag                     | ТХ                                                                   | Peach Pass                  | GA            |
| EZPass                     | DE, IL, IN, KY, ME, MD,<br>MA, NH, NJ, NY, NC, OH,<br>PA, RI, VA, WV | PikePass                    | ОК            |
| EZPass-MA                  | MA                                                                   | RiverLink                   | IN, KY        |
| EZPass-MD                  | MD                                                                   | StraitPASS                  | PEI Canada    |
| EZPass-ME                  | ME                                                                   | SunPass                     | FL            |
| EZPass-NJ                  | NJ                                                                   | TollTag                     | LA, TX        |
| EZPass-NY                  | NY                                                                   | ТхТад                       | ТХ            |
| EZPass-WV                  | WV                                                                   |                             |               |
| FasTrak                    | CA                                                                   |                             |               |