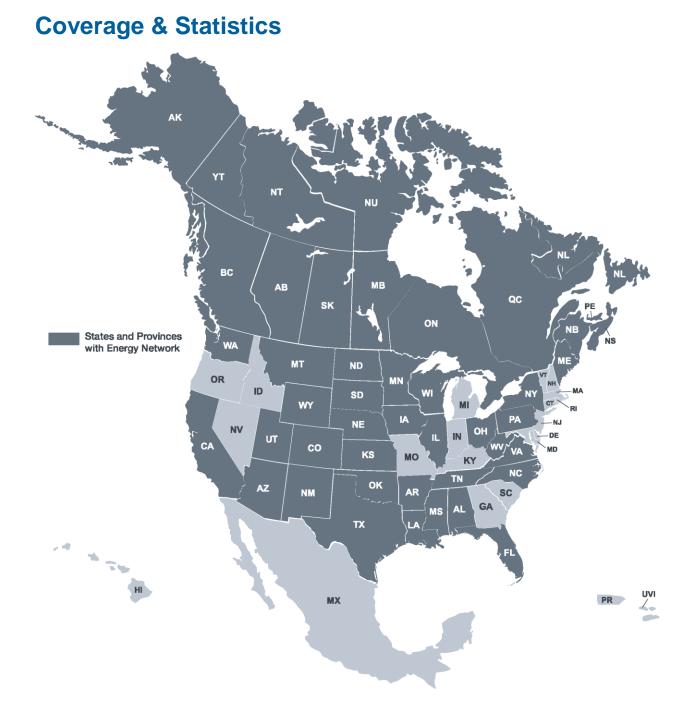

\* Border defined as any changes in jurisdiction between states, provinces or countries.

The following states/provinces have existing energy network (lease roads) and Places:

| REGION        | NETWORK      | PLACE TYPES |                       |                     |
|---------------|--------------|-------------|-----------------------|---------------------|
|               |              | WELL        | FACILITY              | LAND SURVEY ADDRESS |
| UNITED STATES |              |             |                       |                     |
| ALABAMA       | ✓            |             |                       |                     |
| ALASKA        | ✓            | ✓           |                       |                     |
| ARIZONA       | ✓            |             |                       |                     |
| ARKANSAS      | ✓            | ✓           |                       | ✓                   |
| CALIFORNIA    | ✓            | ✓           |                       | ✓                   |
| COLORADO      | ✓            | ✓           | ✓                     | ✓                   |
| FLORIDA       | ✓            |             |                       |                     |
| ILLINOIS      | ✓            |             |                       |                     |
| IOWA          | ✓            |             |                       |                     |
| KANSAS        | ✓            | ✓           |                       |                     |
| LOUISIANA     | ✓            | ✓           | <ul> <li>✓</li> </ul> | $\checkmark$        |
| MAINE         | ✓            |             |                       |                     |
| MINNESOTA     | ✓            |             |                       |                     |
| MISSISSIPPI   | ✓            | ✓           |                       | ✓                   |
| MONTANA       | ✓            | ✓           | ✓                     | ✓                   |
| NEBRASKA      | ✓            |             |                       |                     |
| NEW MEXICO    | ✓            | ✓           | ✓                     | ✓                   |
| NEW YORK      | ✓            | ✓           |                       |                     |
| NORTH         |              |             |                       |                     |
| CAROLINA      | $\checkmark$ |             |                       |                     |
| NORTH DAKOTA  | ✓            | ✓           | ✓                     | $\checkmark$        |
| OHIO          | ✓            | ✓           |                       | $\checkmark$        |
| OKLAHOMA      | ✓            | ✓           | ✓                     | $\checkmark$        |
| PENNSYLVANIA  | ✓            | ✓           |                       |                     |
| SOUTH DAKOTA  | $\checkmark$ |             |                       |                     |
| TENNESSEE     | ✓            |             |                       |                     |
| TEXAS         | ✓            | ✓           |                       |                     |
| UTAH          | ✓            | ✓           | ✓                     | ✓                   |
| VIRGINIA      | ✓            |             |                       |                     |
| WASHINGTON    | $\checkmark$ |             |                       |                     |
| WEST VIRGINIA | ✓            | ✓           |                       |                     |
| WISCONSIN     | ✓            |             |                       |                     |
| WYOMING       | ✓            | ✓           | ✓                     | ✓                   |
| CANADA        |              |             |                       |                     |
| ALBERTA       | ✓            | ✓           | ✓                     | ✓                   |
| BRITISH       | ✓            | ~           | <b>√</b>              | ✓                   |
| COLUMBIA      | <b>▼</b>     | <b>v</b>    | <b>v</b>              | ¥                   |
| MANITOBA      | ✓            | ✓           |                       | $\checkmark$        |
| NEW           | ✓            |             |                       |                     |
| BRUNSWICK     | <b>`</b>     |             |                       |                     |

| NEW LABRADOR  | $\checkmark$ |   |              |
|---------------|--------------|---|--------------|
| NORTHWEST     |              |   |              |
| TERRITORIES   | v            |   |              |
| NOVA SCOTIA   | $\checkmark$ |   |              |
| NUNAVUT       | $\checkmark$ |   |              |
| ONTARIO       | $\checkmark$ |   |              |
| PRINCE EDWARD |              |   |              |
| ISLAND        | v            |   |              |
| QUEBEC        |              |   |              |
| SASKATCHEWAN  | $\checkmark$ | ✓ | $\checkmark$ |
| YUKON         | 1            |   |              |
| TERRITORY     | •            |   |              |