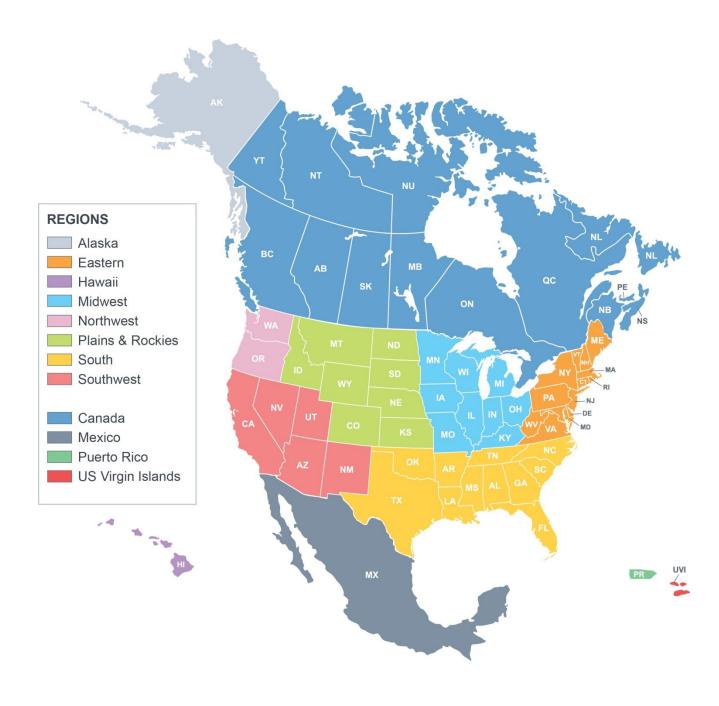

## **Select Regional Updates**

The release notes are grouped into the following regions. Please note that only select updates are summarized. Other enhancements may also be included in this release.

## **ALASKA**

| Region | NEW CONSTRUCTION & OTHER UPDATES                                                                                                                                     |
|--------|----------------------------------------------------------------------------------------------------------------------------------------------------------------------|
| ALASKA | <ul> <li>Updates to the road network were made in the following counties:</li> <li>Denali Borough, Kenai Peninsula Borough, Matanuska-Susitna<br/>Borough</li> </ul> |

# **EASTERN** region

| State         | NEW CONSTRUCTION & OTHER UPDATES                                                                                                                                                                                                                                             |
|---------------|------------------------------------------------------------------------------------------------------------------------------------------------------------------------------------------------------------------------------------------------------------------------------|
| CONNECTICUT   | Updates to the road network were made in the following county: Fairfield                                                                                                                                                                                                     |
| DELAWARE      | Updates to the road network were made in the following county: Sussex                                                                                                                                                                                                        |
| MASSACHUSETTS | Updates to the road network were made in the following county: Bristol                                                                                                                                                                                                       |
| MARYLAND      | Updates to the road network were made in the following counties: Harford,     Worcester                                                                                                                                                                                      |
| MAINE         | Updates to the road network were made in the following county: York                                                                                                                                                                                                          |
| NEW HAMPSHIRE | Updates to the road network were made in the following counties: Belknap,     Strafford                                                                                                                                                                                      |
| NEW JERSEY    | Updates to the road network were made in the following county: Somerset                                                                                                                                                                                                      |
| NEW YORK      | <ul> <li>NY-146 and East Lydius Street Roundabout – The intersection of NY-146 and East Lydius Street was reconfigured into a roundabout. Schenectady, NY 42.754751N, 73.943887W</li> <li>Updates to the road network were made in the following county: Sullivan</li> </ul> |
| PENNSYLVANIA  | Updates to the road network were made in the following counties: <b>Bedford</b> ,     Pike                                                                                                                                                                                   |
| VIRGINIA      | Updates to the road network were made in the following county: Arlington                                                                                                                                                                                                     |
| WEST VIRGINIA | Updates to the road network were made in the following county: Berkeley                                                                                                                                                                                                      |

# **MIDWEST** region

| State     | NEW CONSTRUCTION & OTHER UPDATES                                                                                    |
|-----------|---------------------------------------------------------------------------------------------------------------------|
| ILLINOIS  | Updates to the road network were made in the following counties: <b>Brown</b> ,     Kendall, Will                   |
| INDIANA   | Updates to the road network were made in the following counties: <b>Boone</b> ,      Clark                          |
| IOWA      | Updates to the road network were made in the following counties: Dallas,     Madison, Warren                        |
| KENTUCKY  | Updates to the road network were made in the following counties: Boone                                              |
| MINNESOTA | Updates to the road network were made in the following county: Cook                                                 |
| MISSOURI  | Updates to the road network were made in the following counties: Christian,     Morgan, Platte, St. Charles, Warren |
| ОНЮ       | Updates to the road network were made in the following county: Clermont                                             |
| WISCONSIN | Updates to the road network were made in the following county: Outagamie                                            |

# **NORTHWEST region**

| State      | NEW CONSTRUCTION & OTHER UPDATES                                       |  |  |
|------------|------------------------------------------------------------------------|--|--|
| OREGON     | Updates to the road network were made in the following county: Crook   |  |  |
| WASHINGTON | Updates to the road network were made in the following county: Pacific |  |  |

# **PLAINS and ROCKIES region**

| State    | NEW CONSTRUCTION & OTHER UPDATES                                                                                                                                                                                                                                                                                                                                                                                                                                                                                                                                                                                                                          |
|----------|-----------------------------------------------------------------------------------------------------------------------------------------------------------------------------------------------------------------------------------------------------------------------------------------------------------------------------------------------------------------------------------------------------------------------------------------------------------------------------------------------------------------------------------------------------------------------------------------------------------------------------------------------------------|
| COLORADO | <ul> <li>I-25 Exit 254 ramps, East County Route 16 and County Route 5         Roundabout – The intersection of I-25 Exit 254, East County Route 16 and         County Route 5 was reconfigured into a roundabout. Loveland, CO         40.363505N, 104.986619W</li> <li>Updates to the road network were made in the following counties:         Archuleta, Crowley, Denver, Douglas, Mineral</li> </ul>                                                                                                                                                                                                                                                  |
| IDAHO    | Updates to the road network were made in the following counties: Bannock, Bonner, Bonneville, Twin Falls                                                                                                                                                                                                                                                                                                                                                                                                                                                                                                                                                  |
| KANSAS   | Updates to the road network were made in the following counties: Brown,     Clay, Crawford, Doniphan, Edwards, Finney, Franklin, Jackson,     Montgomery, Sherman, Thomas                                                                                                                                                                                                                                                                                                                                                                                                                                                                                 |
| MONTANA  | Updates to the road network were made in the following county: Ravalli                                                                                                                                                                                                                                                                                                                                                                                                                                                                                                                                                                                    |
| NEBRASKA | <ul> <li>Fremont Southeast Beltway (US-77) – A new section of Fremont Southeast Beltway (US-77) between South Main Street and South Downing Street. Fremont, NE 41.411933N, 96.491587W</li> <li>US-77, Old US-77 and South Main Street Roundabout – A new roundabout at US-77, Old US-77 and South Main Street. Fremont, NE 41.409786N, 96.498733W</li> <li>Updates to the road network were made in the following counties: Adams, Arthur, Blaine, Boyd, Burt, Cedar, Chase, Cherry, Cuming, Dakota, Deuel, Dixon, Fillmore, Franklin, Frontier, Furnas, Garden, Garfield, Gosper, Grant, Greeley, Hooker, Howard, Jefferson, Kearney, Keith,</li> </ul> |

# **SOUTH region**

| State    | NEW CONSTRUCTION & OTHER UPDATES                                                                                                                                                                                                                                                                                                           |  |
|----------|--------------------------------------------------------------------------------------------------------------------------------------------------------------------------------------------------------------------------------------------------------------------------------------------------------------------------------------------|--|
| ALABAMA  | <ul> <li>US-72 and AL-79 Reduced Conflict Intersection – The junction of US-72 and AL-79 was reconfigured from a 't' shaped intersection to a reduced conflict intersection. Scottsboro, AL 34.621428N, 86.096778W</li> <li>Updates to the road network were made in the following county: Madison</li> </ul>                              |  |
| ARKANSAS | <ul> <li>Updates to the road network were made in the following counties: Prairie,</li> <li>Saline, Union</li> </ul>                                                                                                                                                                                                                       |  |
| FLORIDA  | <ul> <li>US-1 and County Route 854 Flyover – New flyover connecting southbound US-1 to westbound County Route 854. Miami, FL 25.965737N, 80.147988W</li> <li>Updates to the road network were made in the following counties: Duval, Gilchrist, Levy, Nassau, Palm Beach, Washington</li> </ul>                                            |  |
| GEORGIA  | <ul> <li>Toombs Central Bypass (US-1) – A new bypass of US-1 between Alexander Road and Paul Lockley Road a half mile east of Toombs Central. Toombs Central, GA 32.041426N, 82.342222W</li> <li>I-95 and I-16 Flyover – New flyover connecting southbound I-95 to eastbound I-16 at exit 99. Pooler, GA 32.074251N, 81.245977W</li> </ul> |  |

# **SOUTHWEST** region

| State      | NEW CONSTRUCTION & OTHER UPDATES                                                                                                                                                                                                                                                                                 |  |
|------------|------------------------------------------------------------------------------------------------------------------------------------------------------------------------------------------------------------------------------------------------------------------------------------------------------------------|--|
| ARIZONA    | Updates to the road network were made in the following counties: Apache,     Cochise, Gila, Mohave, Yuma                                                                                                                                                                                                         |  |
| CALIFORNIA | <ul> <li>CA-223, CA-184 and North Wheeler Ridge Road Roundabout – The intersection of CA-223, CA-184 and North Wheeler Ridge Road was reconfigured into a roundabout. Arvin, CA 35.208549N, 118.914609W</li> <li>Updates to the road network were made in the following counties: Los Angeles, Madera</li> </ul> |  |
| NEW MEXICO | Updates to the road network were made in the following county: Sandoval                                                                                                                                                                                                                                          |  |
| UTAH       | Updates to the road network were made in the following counties: Iron,     Morgan, Utah, Washington                                                                                                                                                                                                              |  |

## **CANADA**

| Province            | NEW CONSTRUCTION & OTHER UPDATES                                                                                                                                                                                                                                                             |  |
|---------------------|----------------------------------------------------------------------------------------------------------------------------------------------------------------------------------------------------------------------------------------------------------------------------------------------|--|
| ALBERTA             | <ul> <li>AB-19 Realignment – AB-19 was realigned between AB-60 and Range Road 261. Devon, AB 53.334507N, 113.729544W</li> <li>Updates to the road network were made in the following places: Leduc County, Parkland County, Spruce Grove, St. Albert, Strathmore, Sturgeon County</li> </ul> |  |
| BRITISH<br>COLUMBIA | <ul> <li>Updates to the road network were made in the following place: Abbotsford-<br/>Mission</li> </ul>                                                                                                                                                                                    |  |