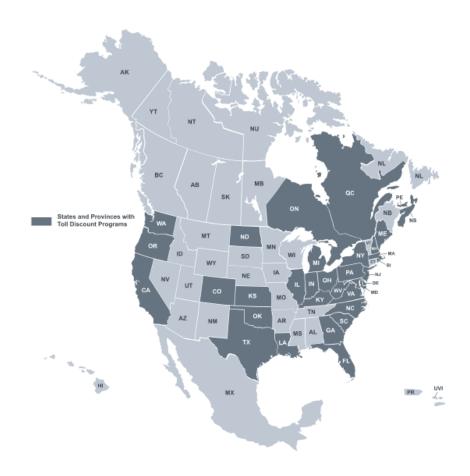

# **Toll Discount Programs**

Many tolling authorities offer standard discount plans to receive discounted toll rates when traveling on participating roadways. Below is a list of the supported discount programs:

| Discount Program           | Valid In                                                             |
|----------------------------|----------------------------------------------------------------------|
| 407 ETR<br>Transponder     | ON Canada                                                            |
| A25 Transponder            | QC Canada                                                            |
| A30 EXPRESS<br>Transponder | QC Canada                                                            |
| Beach Express GO<br>VISIT  | AL                                                                   |
| BreezeBy                   | OR                                                                   |
| Downbeach Express Pass     | NJ                                                                   |
| E-Fast Pass                | TX                                                                   |
| E-Pass                     | TX                                                                   |
| E-Pass Canada              | NS Canada                                                            |
| ExpressPass                | NY, ON Canada                                                        |
| EXpressToll                | со                                                                   |
| EZ Tag                     | TX                                                                   |
| EZPass                     | DE, IL, IN, KY, ME, MD,<br>MA, NH, NJ, NY, NC, OH,<br>PA, RI, VA, WV |
| EZPass-MA                  | MA                                                                   |
| EZPass-MD                  | MD                                                                   |
| EZPass-ME                  | ME                                                                   |
| EZPass-NJ                  | NJ                                                                   |
| EZPass-NY                  | NY                                                                   |
| EZPass-WV                  | WV                                                                   |
| FasTrak                    | CA                                                                   |

| Discount Program            | Valid In      |  |  |
|-----------------------------|---------------|--|--|
| GeauxPass                   | LA            |  |  |
| Good To Go                  | WA            |  |  |
| GO-PASS                     | СО            |  |  |
| I-Pass                      | IL            |  |  |
| K-Tag                       | KS            |  |  |
| Laredo Trade Tag            | TX            |  |  |
| LeeWay                      | FL            |  |  |
| MACPASS                     | NS            |  |  |
| NC Quick Pass               | NC            |  |  |
| NEXPRESS TOLL               | MI, ON Canada |  |  |
| Palmetto Pass<br>(PAL PASS) | sc            |  |  |
| Peach Pass                  | GA            |  |  |
| PikePass                    | ок            |  |  |
| RiverLink                   | IN, KY        |  |  |
| StraitPASS                  | PEI Canada    |  |  |
| SunPass                     | FL            |  |  |
| TollTag                     | LA, TX        |  |  |
| TxTag                       | TX            |  |  |
|                             |               |  |  |
|                             |               |  |  |