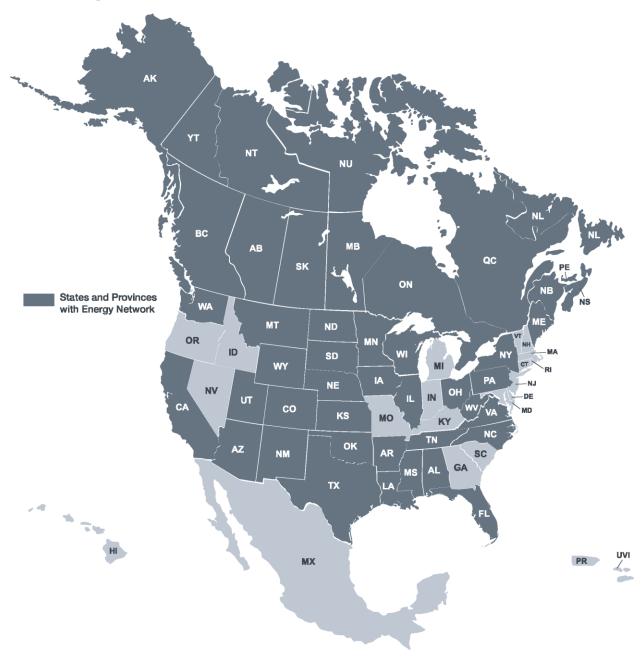

# 2023 Q3.1 North America Energy Data

# **Coverage & Statistics**

The following states/provinces have existing energy network (lease roads) and Places:

| REGION        | NETWORK | PLACE TYPES |          |                     |
|---------------|---------|-------------|----------|---------------------|
|               |         | WELL        | FACILITY | LAND SURVEY ADDRESS |
| UNITED STATES |         |             |          |                     |
| ALABAMA       | ✓       |             |          |                     |
| ALASKA        | ✓       | ✓           |          |                     |
| ARIZONA       | ✓       |             |          |                     |
| ARKANSAS      | ✓       | <b>√</b>    |          | ✓                   |
| CALIFORNIA    | ✓       | ✓           |          | ✓                   |
| COLORADO      | ✓       | ✓           | <b>√</b> | ✓                   |
| FLORIDA       | ✓       |             |          |                     |
| ILLINOIS      | ✓       |             |          |                     |
| IOWA          | ✓       |             |          |                     |
| KANSAS        | ✓       | ✓           |          |                     |
| LOUISIANA     | ✓       | ✓           | ✓        | ✓                   |
| MAINE         | ✓       |             |          |                     |
| MINNESOTA     | ✓       |             |          |                     |
| MISSISSIPPI   | ✓       | ✓           |          | ✓                   |
| MONTANA       | ✓       | ✓           | ✓        | ✓                   |
| NEBRASKA      | ✓       |             |          |                     |
| NEW MEXICO    | ✓       | ✓           | ✓        | ✓                   |
| NEW YORK      | ✓       | ✓           |          |                     |
| NORTH         | ✓       |             |          |                     |
| CAROLINA      |         |             |          |                     |
| NORTH DAKOTA  | ✓       | ✓           | ✓        | ✓                   |
| OHIO          | ✓       | ✓           |          | ✓                   |
| OKLAHOMA      | ✓       | ✓           | ✓        | ✓                   |
| PENNSYLVANIA  | ✓       | ✓           |          |                     |
| SOUTH DAKOTA  | ✓       |             |          |                     |
| TENNESSEE     | ✓       |             |          |                     |
| TEXAS         | ✓       | ✓           |          |                     |
| UTAH          | ✓       | ✓           | ✓        | ✓                   |
| VIRGINIA      | ✓       |             |          |                     |
| WASHINGTON    | ✓       |             |          |                     |
| WEST VIRGINIA | ✓       | ✓           |          |                     |
| WISCONSIN     | ✓       |             |          |                     |
| WYOMING       | ✓       | ✓           | ✓        | ✓                   |
| CANADA        |         |             |          |                     |
| ALBERTA       | ✓       | ✓           | ✓        | ✓                   |
| BRITISH       | ✓       | ✓           | <b>✓</b> | ✓                   |
| COLUMBIA      |         |             | ,        |                     |
| MANITOBA      | ✓       | ✓           |          | ✓                   |
| NEW           | ✓       |             |          |                     |
| BRUNSWICK     |         |             |          |                     |
| NEW LABRADOR  | ✓       |             |          |                     |

| NORTHWEST     | ./ |   |   |
|---------------|----|---|---|
| TERRITORIES   | •  |   |   |
| NOVA SCOTIA   | ✓  |   |   |
| NUNAVUT       | ✓  |   |   |
| ONTARIO       | ✓  |   |   |
| PRINCE EDWARD | ./ |   |   |
| ISLAND        | •  |   |   |
| QUEBEC        |    |   |   |
| SASKATCHEWAN  | ✓  | ✓ | ✓ |
| YUKON         | ./ |   |   |
| TERRITORY     | •  |   |   |